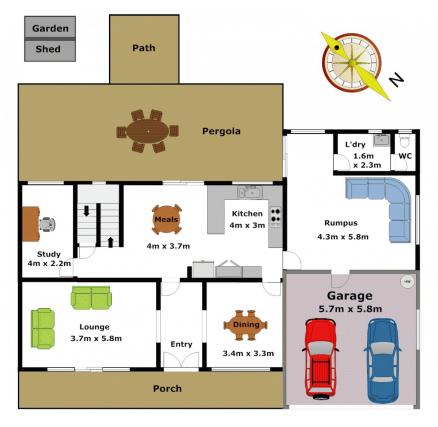

## GLENHAVEN

Ideally situated in a sought after street is this wonderful renovated family home that is perfect for those looking for a tranquil leafy environment. Set on a flat & level 900sqm block and offering four good sized bedrooms plus a study, with built-in wardrobes to all of the bedrooms and a walk-in robe plus a new en-suite to the master bedroom. The lower level with sandstone tiles throughout is dedicated to spacious family living of a formal dining room, a formal lounge room, a separate rumpus and a meals area adjoining the new kitchen. Continue out to the huge covered pergola and enjoy the peace & quiet of the beautifully landscaped backyard with lovely gardens. Also featuring ducted air-conditioning, additional separate toilet, side access and an automatic double lock-up garage with internal access. Situated within easy access to shops, popular schools, parks, sporting ovals and transport with a bus stop at the door. The ideal lifestyle awaits, call now to

DISCLAIMER:

Whilst every attempt has been made to ensure the accuracy of the floor plan contained here, no responsibility is taken for any error, omission, or misstatement. This floor plan is intended as a guide only, for representation purposes only, and should be used as such by any prospective purchaser. No guarantee or warranties can be given, and any person using this information should rely on their own enquiries.