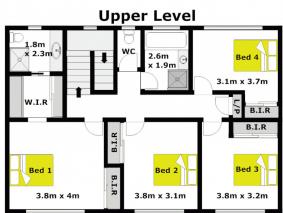

## GLENHAVEN

Ideally situated in a sought after street is this wonderful renovated family home that is perfect for those looking for a tranquil leafy environment. Set on a flat & level 900sqm block and offering four good sized bedrooms plus a study, with built-in wardrobes to all of the bedrooms and a walk-in robe plus a new en-suite to the master bedroom. The lower level with sandstone tiles throughout is dedicated to spacious family living of a formal dining room, a formal lounge room, a separate rumpus and a meals area adjoining the new kitchen. Continue out to the huge covered pergola and enjoy the peace & quiet of the beautifully landscaped backyard with lovely gardens. Also featuring ducted air-conditioning, additional separate toilet, side access and an automatic double lock-up garage with internal access. Situated within easy access to shops, popular schools, parks, sporting ovals and transport with a bus stop at the door. The ideal lifestyle awaits, call now to

DISCLAIMER:

Whilst every attempt has been made to ensure the accuracy of the floor plan contained here, no responsibility is taken for any error, omission, or misstatement. This floor plan is intended as a guide only, for representation purposes only, and should be used as such by any prospective purchaser. No guarantee or warranties can be given, and any person using this information should rely on their own enquiries.