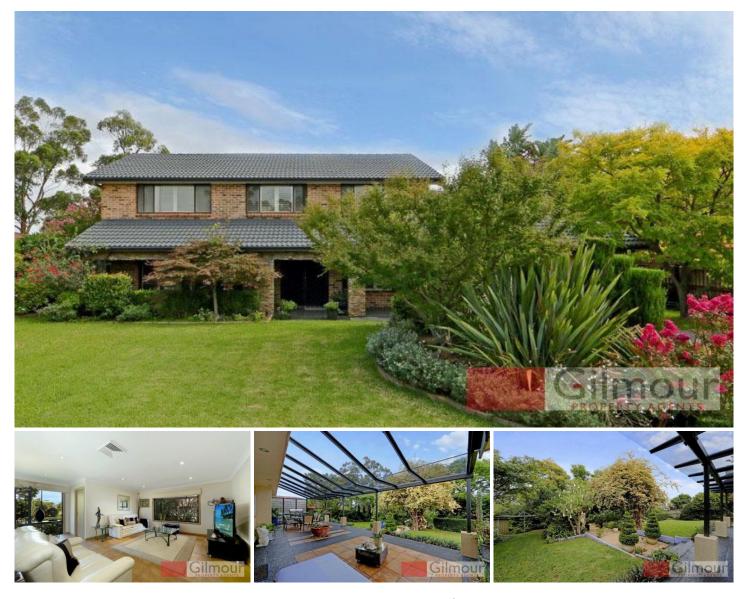

## GLENHAVEN

Ideally situated in a sought after street is this wonderful renovated family home that is perfect for those looking for a tranquil leafy environment. Set on a flat & level 900sqm block and offering four good sized bedrooms plus a study, with built-in wardrobes to all of the bedrooms and a walk-in robe plus a new en-suite to the master bedroom. The lower level with sandstone tiles throughout is dedicated to spacious family living of a formal dining room, a formal lounge room, a separate rumpus and a meals area adjoining the new kitchen. Continue out to the huge covered pergola and enjoy the peace & quiet of the beautifully landscaped backyard with lovely gardens. Also featuring ducted air-conditioning, additional separate toilet, side access and an automatic double lock-up garage with internal access. Situated within easy access to shops, popular schools, parks, sporting ovals and transport with a bus stop at the door. The ideal lifestyle awaits, call now to

## 4 🛤 2 🚔 2 🚘

View

Gilmour

- Land Size : 900 sqm
  - : https://www.gilmour.com.au/sale/nsw/hills/gl enhaven/residential/house/5620245

Gilmour Property Agents 02 9899 3311

https://www.gilmour.com.au Just another WordPress site