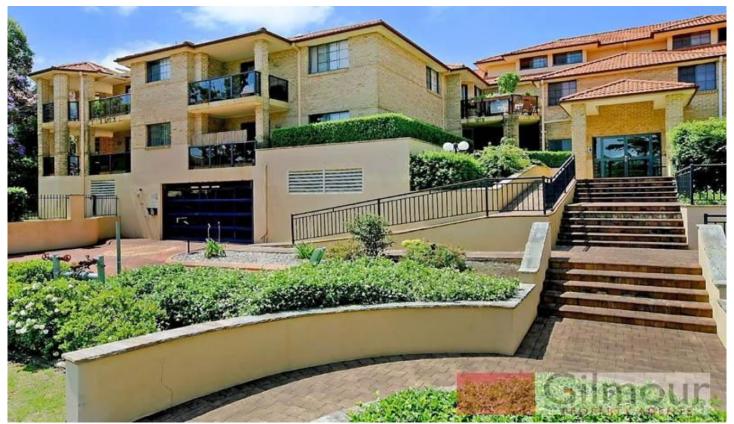

## **CASTLE HILL**

This well proportioned modern apartment is situated in an established complex in the heart of Castle Hill. Boasting a total of 195sqm and offering three good sized bedrooms with built-in wardrobes to all & two bathrooms including the en-suite to the master bedroom. With an open plan living and meals area that adjoins the contemporary kitchen with gas cooking and stainless steel appliances. Entertain on the large wrap around, covered balcony and there is a common courtyard area within the complex also. Other features include an automatic double lock-up garage (36sqm), a massive storage room (31sqm) and air-conditioning - all set within a full security complex. Close to all amenities including a short distance to the city express bus. This well presented apartment is a fantastic opportunity not to be missed! SOLD 5 April, 2013