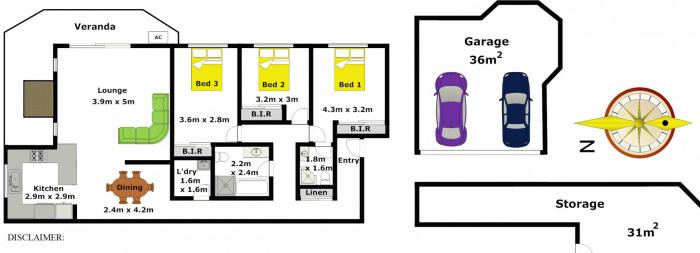

## **CASTLE HILL**

This well proportioned modern apartment is situated in an established complex in the heart of Castle Hill. Boasting a total of 195sqm and offering three good sized bedrooms with built-in wardrobes to all & two bathrooms including the en-suite to the master bedroom. With an open plan living and meals area that adjoins the contemporary kitchen with gas cooking and stainless steel appliances. Entertain on the large wrap around, covered balcony and there is a common courtyard area within the complex also. Other features include an automatic double lock-up garage (36sqm), a massive storage room (31sqm) and air-conditioning - all set within a full security complex. Close to all amenities including a short distance to the city express bus. This well presented apartment is a fantastic opportunity not to be missed! SOLD 5 April, 2013