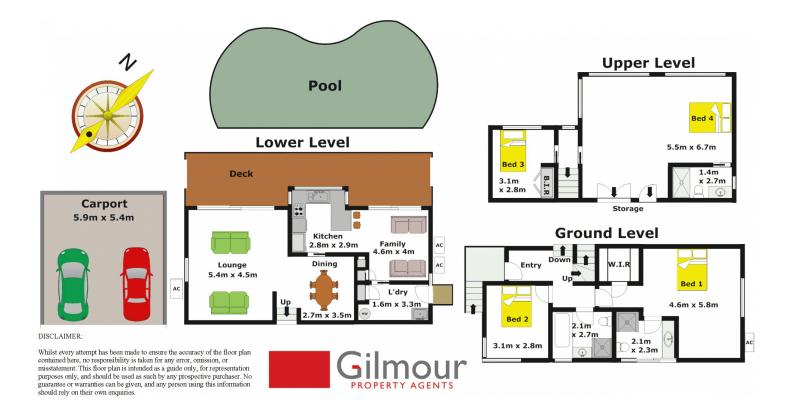

## **CASTLE HILL**

Located in the highly sought after East Excelsior estate and nestled at the end of a quiet cul-de-sac is this tri-level family home on 722sqm. Featuring four bedrooms and three bathrooms including two en-suites. With space for the family to relax in the lounge & dining room, a meals area off the functional kitchen and the massive fourth bedroom could easily be used as a rumpus/games room. Enjoy sitting out on the large timber deck that overlooks the kids playing in the sparkling in-ground pool and paved rear yard. There are 5 split air-conditioner units for temperature control and a double carport to take car of the cars. Close and convenient to Castle Towers, public transport including city bus, schools and local parks & reserves. A lovely and peaceful setting to live-inspect today!