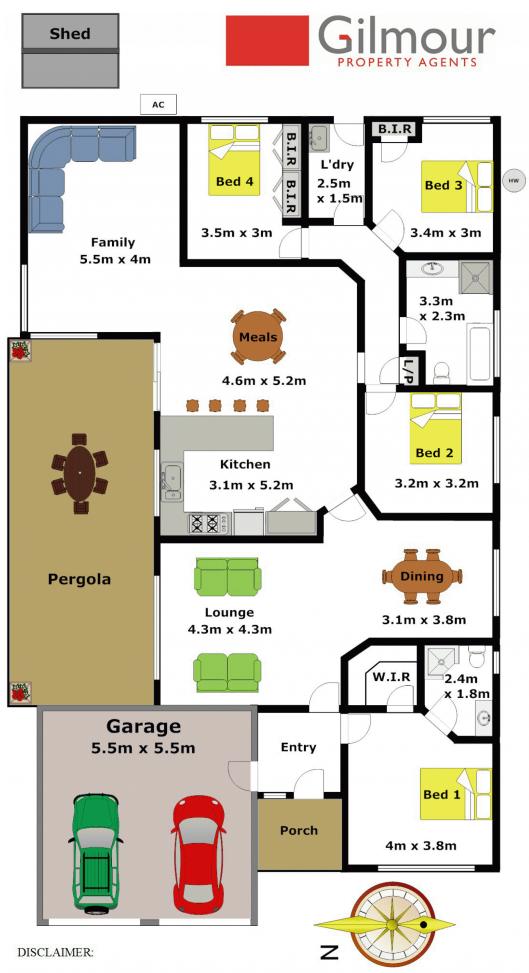

## **KELLYVILLE**

This single level family home sitting on a low maintenance block of 488sqm in a quiet cul-de-sac is what a fantastic opportunity looks like! Offering four bedrooms and the generous master bedroom boasts a walk-in robe plus en-suite. An infusion of relaxed, modern living with the separate lounge & dining room, rumpus and a open plan family/meals area adjoining the large kitchen with a gas cooktop. Enjoy hosting friends & family under the covered entertaining area that continues out to the easy care, fenced & grassed yard. Other features include ducted air-conditioning, a double lock-up garage with internal access, gas heating outlets and a shed for those bits & pieces. Close to shops, schools, transport and a short distance to Bernie Mullane Sports Complex. SOLD 22 May, 2013

4 🗀 2 🔓 2 🖨

Land Size: 488 sqm

View: https://www.gilmour.com.au/sale/nsw/hills/k

ellyville/residential/house/5620258

Gilmour

Gilmour Property Agents 02 9899 3311

Whilst every attempt has been made to ensure the accuracy of the floor plan contained here, no responsibility is taken for any error, omission, or misstatement. This floor plan is intended as a guide only, for representation purposes only, and should be used as such by any prospective purchaser. No guarantee or warranties can be given, and any person using this information should rely on their own enquiries.