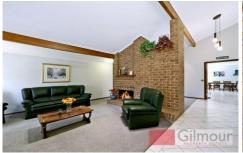

## **BELLA VISTA**

Sitting in the highly sought after Matthew Pearce catchment is this immaculate single level home built with style & class throughout. Boasting a hide side position on a level 754.7sqm block and offering four bedrooms and the master bedroom features a generous walk-in robe & a large en-suite. A brilliant design accentuating open plan living of the formal dining room and the formal lounge room with cathedral ceilings, exposed beams & a fireplace. Whilst you will love the spacious kitchen that overlooks the kids doing their homework in the large family room and the separate rumpus room is perfect for keeping their toys out of the way. Enjoy sitting back & relaxing under the covered entertainment area and the children will love to play in the grassed rear yard that has plenty of room for a pool. Other fantastic features of the home include cedar internal doors throughout, a double lock-up garage, a garden shed and ducted air-conditioning. This is a rare finding that is