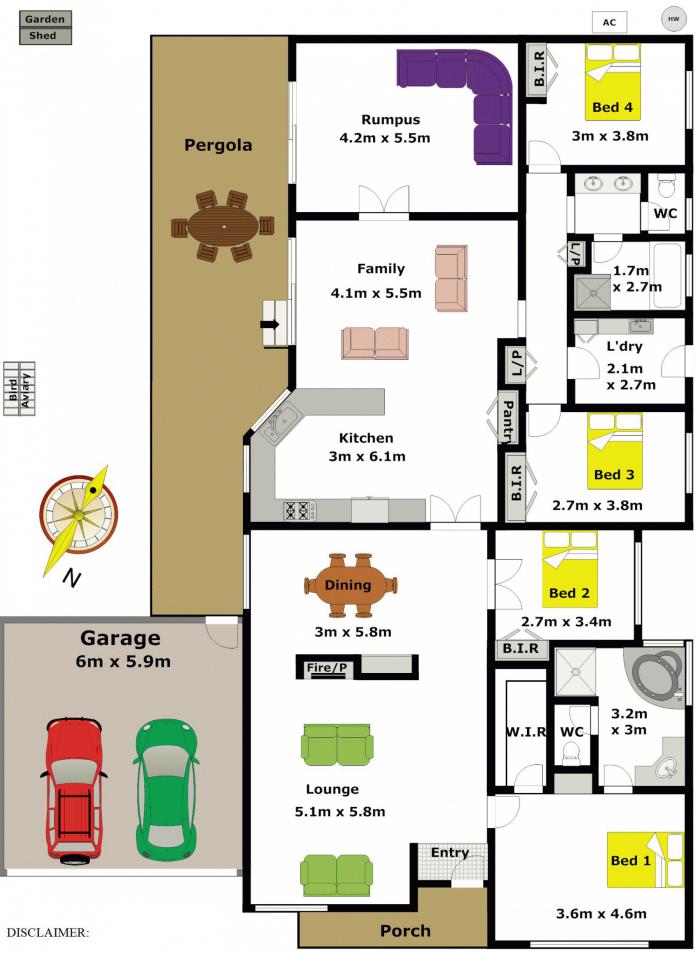

## **BELLA VISTA**

Sitting in the highly sought after Matthew Pearce catchment is this immaculate single level home built with style & class throughout. Boasting a hide side position on a level 754.7sqm block and offering four bedrooms and the master bedroom features a generous walk-in robe & a large en-suite. A brilliant design accentuating open plan living of the formal dining room and the formal lounge room with cathedral ceilings, exposed beams & a fireplace. Whilst you will love the spacious kitchen that overlooks the kids doing their homework in the large family room and the separate rumpus room is perfect for keeping their toys out of the way. Enjoy sitting back & relaxing under the covered entertainment area and the children will love to play in the grassed rear yard that has plenty of room for a pool. Other fantastic features of the home include cedar internal doors throughout, a double lock-up garage, a garden shed and ducted air-conditioning. This is a rare finding that is

4 🕒 2 🔓 2 🗬

Land Size: 754.7 sqm

View: https://www.gilmour.com.au/sale/nsw/hills/b

ella-vista/residential/house/5620263

Gilmour

Gilmour Property Agents 02 9899 3311

Whilst every attempt has been made to ensure the accuracy of the floor plan contained here, no responsibility is taken for any error, omission, or misstatement. This floor plan is intended as a guide only, for representation purposes only, and should be used as such by any prospective purchaser. No guarantee or warranties can be given, and any person using this information should rely on their own enquiries.