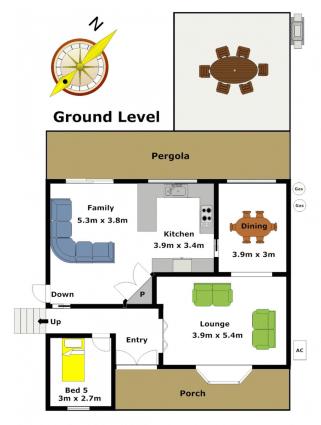

## 24 Candlebush Crescent CASTLE HILL NSW

Set in the lovely Castlewood Estate is this great split-level family home on 813sqm that is looking for a family like yours to make it their own. Boasting four generous bedrooms all with built-in robes and a total of three bathrooms including the en-suite to the master bedroom. There is space for the whole family with the formal lounge & dining room and a meals area adjoining the kitchen with stainless steel appliances. The rumpus room with a bar is perfect for entertaining plus there is a gym/potential in-law accommodation/teenagers retreat and a full bathroom also. Sit back, relax and admire the tranquil bush outlook from the pergola that also looks out onto the private grassed backyard and there is another covered area flowing out from the rumpus room. Other great features include outlets. polished timber flooring, gas heating air-conditioning and off street parking for four cars. All this conveniently located to shops, transport and schools, call 4 🖰 3 📇