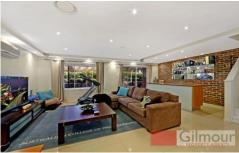

## 24 Candlebush Crescent CASTLE HILL NSW

Set in the lovely Castlewood Estate is this great split-level family home on 813sqm that is looking for a family like yours to make it their own. Boasting four generous bedrooms all with built-in robes and a total of three bathrooms including the en-suite to the master bedroom. There is space for the whole family with the formal lounge & dining room and a meals area adjoining the kitchen with stainless steel appliances. The rumpus room with a bar is perfect for entertaining plus there is a gym/potential in-law accommodation/teenagers retreat and a full bathroom also. Sit back, relax and admire the tranquil bush outlook from the pergola that also looks out onto the private grassed backyard and there is another covered area flowing out from the rumpus room. Other great features include outlets. polished timber flooring, gas heating air-conditioning and off street parking for four cars. All this conveniently located to shops, transport and schools, call 4 🖰 3 📇