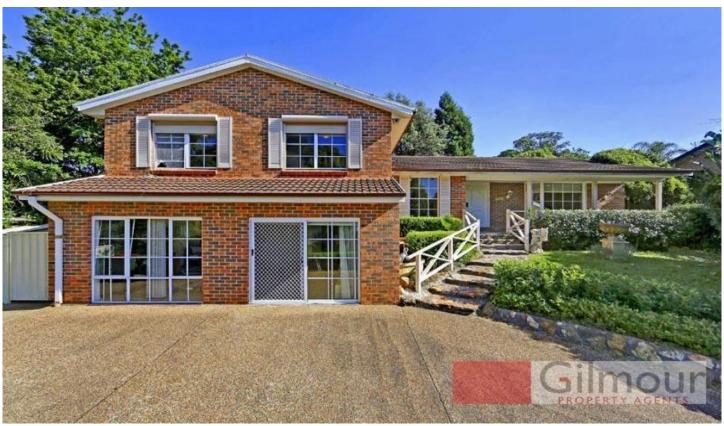

## 24 Candlebush Crescent CASTLE HILL NSW

Set in the lovely Castlewood Estate is this great split-level family home on 813sqm that is looking for a family like yours to make it their own. Boasting four generous bedrooms all with built-in robes and a total of three bathrooms including the en-suite to the master bedroom. There is space for the whole family with the formal lounge & dining room and a meals area adjoining the kitchen with stainless steel appliances. The rumpus room with a bar is perfect for entertaining plus there is a gym/potential in-law accommodation/teenagers retreat and a full bathroom also. Sit back, relax and admire the tranquil bush outlook from the pergola that also looks out onto the private grassed backyard and there is another covered area flowing out from the rumpus room. Other great features include outlets. polished timber flooring, gas heating air-conditioning and off street parking for four cars. All this conveniently located to shops, transport and schools, call 4 🖰 3 📇