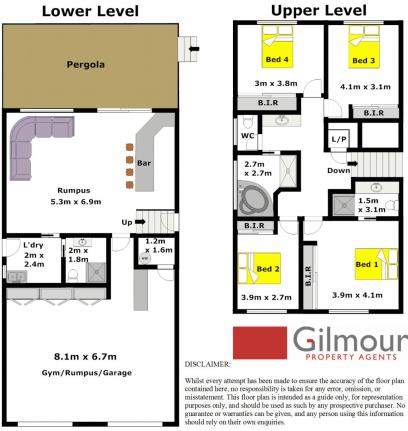

## 24 Candlebush Crescent CASTLE HILL NSW

Set in the lovely Castlewood Estate is this great split-level family home on 813sqm that is looking for a family like yours to make it their own. Boasting four generous bedrooms all with built-in robes and a total of three bathrooms including the en-suite to the master bedroom. There is space for the whole family with the formal lounge & dining room and a meals area adjoining the kitchen with stainless steel appliances. The rumpus room with a bar is perfect for entertaining plus there is a gym/potential in-law accommodation/teenagers retreat and a full bathroom also. Sit back, relax and admire the tranquil bush outlook from the pergola that also looks out onto the private grassed backyard and there is another covered area flowing out from the rumpus room. Other great features include outlets. polished timber flooring, gas heating air-conditioning and off street parking for four cars. All this conveniently located to shops, transport and schools, call 4 🖰 3 📇