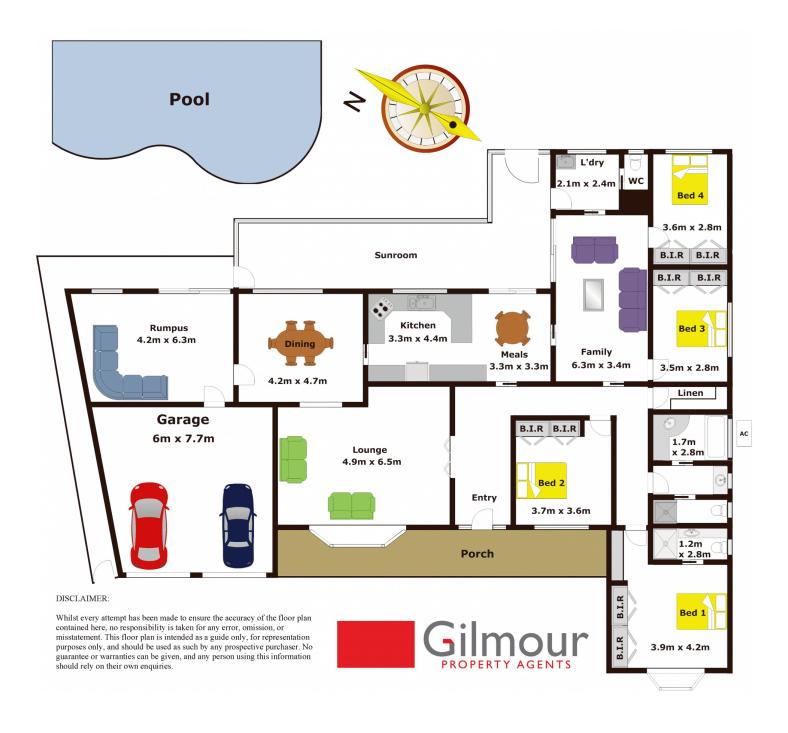

## 3 Dawes Avenue CASTLE HILL NSW

Sitting in a desirable, quiet street is this lovely, single level family home on a generous, level 1061sqm block. Boasting four large bedrooms, all with built-in wardrobes and two bathrooms including an en-suite to the master bedroom. The home has high 9 foot ceilings and is freshly painted & newly carpeted throughout. Your whole family will enjoy the spacious & comfortable living areas that include a formal lounge room, a formal dining room, a separate rumpus, a family room and a meals area adjoining the kitchen. Sit back and relax with a drink in hand in the light & bright enclosed sunroom that overlooks the children playing in the sparkling, in-ground pool and grassed yard. Other great features include a large double lock-up garage with internal access, ducted air-conditioning, ducted vacuum and an additional separate toilet. Close to shops, public transport including city bus, schools, Castle Towers, parks and cinemas. Make this home a very special part of your family