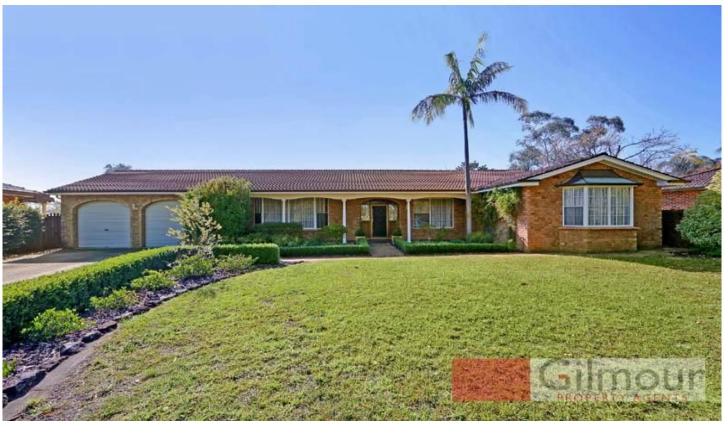

## 3 Dawes Avenue CASTLE HILL NSW

Sitting in a desirable, quiet street is this lovely, single level family home on a generous, level 1061sqm block. Boasting four large bedrooms, all with built-in wardrobes and two bathrooms including an en-suite to the master bedroom. The home has high 9 foot ceilings and is freshly painted & newly carpeted throughout. Your whole family will enjoy the spacious & comfortable living areas that include a formal lounge room, a formal dining room, a separate rumpus, a family room and a meals area adjoining the kitchen. Sit back and relax with a drink in hand in the light & bright enclosed sunroom that overlooks the children playing in the sparkling, in-ground pool and grassed yard. Other great features include a large double lock-up garage with internal access, ducted air-conditioning, ducted vacuum and an additional separate toilet. Close to shops, public transport including city bus, schools, Castle Towers, parks and cinemas. Make this home a very special part of your family