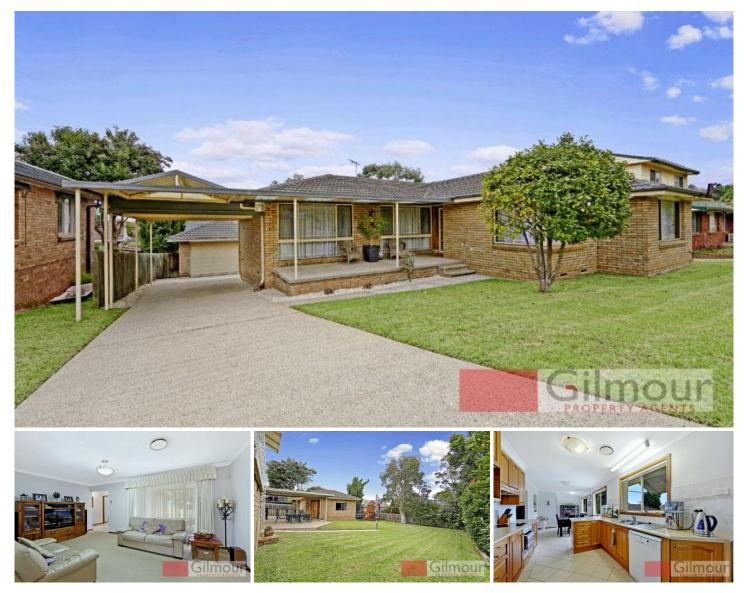

## 12 Rondelay Drive CASTLE HILL NSW

Situated within the popular Roxborough Park locale is this immaculate, single level family home that is a mere 300m to Excelsior Public School. Offering three bedrooms, with built-in robes to all and a large renovated main bathroom plus an additional separate toilet in the renovated laundry. The home sits on a private 695.6sqm block and is freshly painted & newly carpeted. There are spacious living areas of a formal lounge & dining room and a family/meals area adjoining the lovely kitchen. You can also watch over the children playing in the awesome, large grassed backyard from the kitchen and the paved pergola area is perfect for enjoying the lovely outlook. With ducted air-conditioning and a single, oversized lock up garage plus a large carport-all this within walking distance to Gilroy College, shops, city transport, the local swimming centre & gym. Don't pass this buy, call to inspect today! SOLD 25 June, 2013