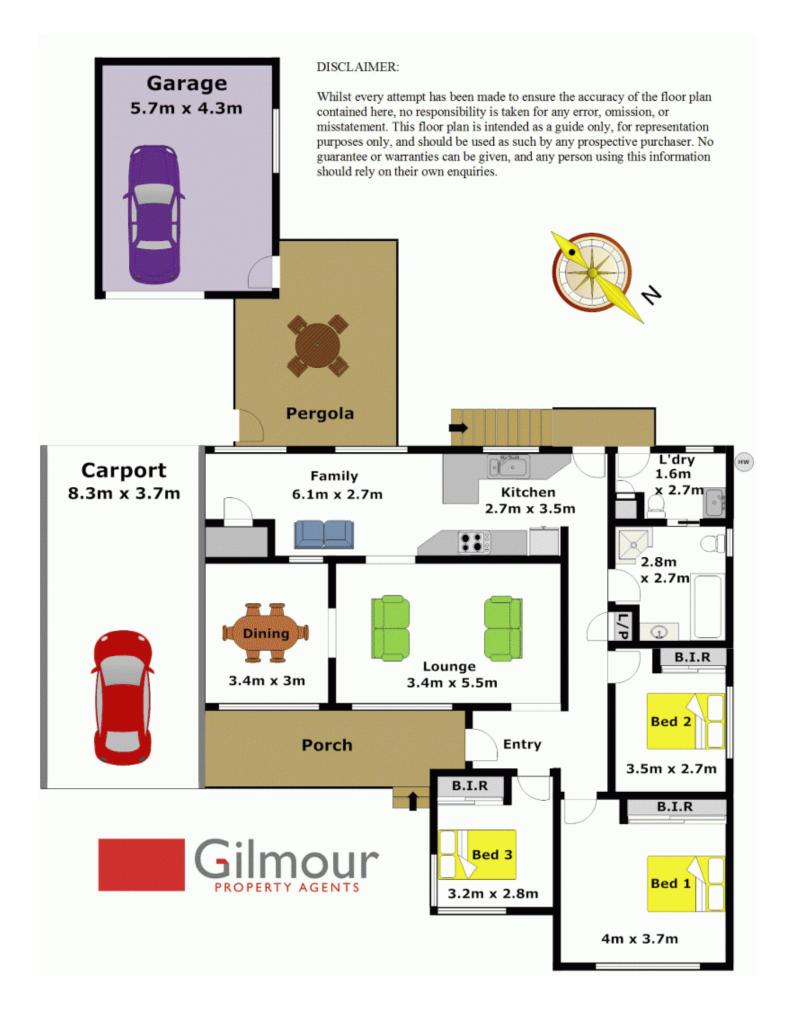

## 12 Rondelay Drive CASTLE HILL NSW

Situated within the popular Roxborough Park locale is this immaculate, single level family home that is a mere 300m to Excelsior Public School. Offering three bedrooms, with built-in robes to all and a large renovated main bathroom plus an additional separate toilet in the renovated laundry. The home sits on a private 695.6sqm block and is freshly painted & newly carpeted. There are spacious living areas of a formal lounge & dining room and a family/meals area adjoining the lovely kitchen. You can also watch over the children playing in the awesome, large grassed backyard from the kitchen and the paved pergola area is perfect for enjoying the lovely outlook. With ducted air-conditioning and a single, oversized lock up garage plus a large carport-all this within walking distance to Gilroy College, shops, city transport, the local swimming centre & gym. Don't pass this buy, call to inspect today! SOLD 25 June, 2013

## 3 🎮 1 🚔 2 🚘

View

- Land Size : 695.6 sqm
  - : https://www.gilmour.com.au/sale/nsw/hills/c astle-hill/residential/house/5620284

Gilmour

Gilmour Property Agents 02 9899 3311

https://www.gilmour.com.au Just another WordPress site