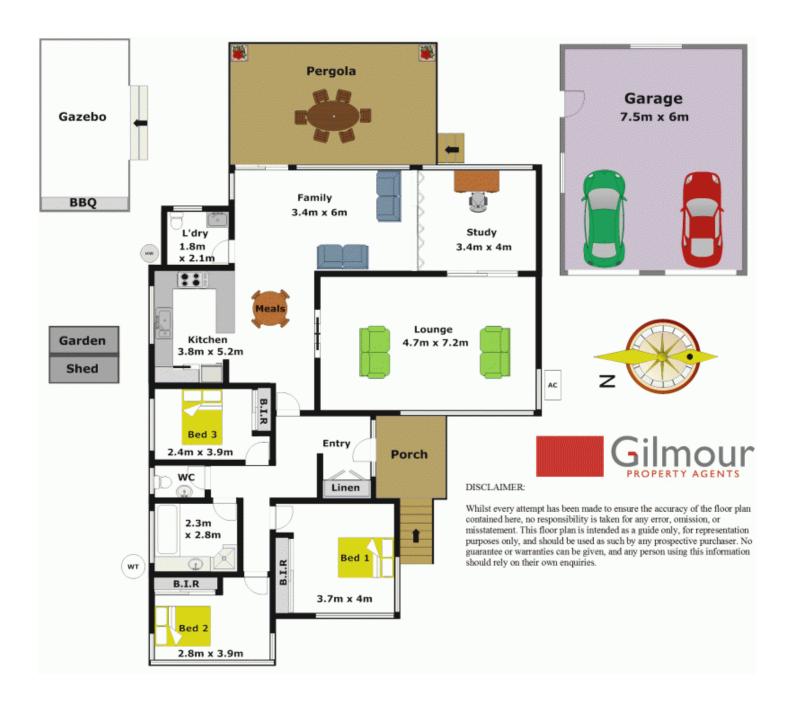

## 5 Pearson Place BAULKHAM HILLS NSW

Looking for a beautifully presented single level home in a quiet cul-de-sac? Look no further! This single level red brick home has been lovingly cared for by the same owners for the last 34 years. There are 3 good size bedrooms with a possible 4th bedroom or study and a second toilet in the laundry. Large living areas adjoin the neat timber kitchen and overlook the large private yard complete with 2 covered entertaining areas. Ample room for cars with a large double garage and a double carport. There are Sporting facilities and a park just 100m away. You can have your choice of schools, conveniently located within walking distance to Model Farms and located in the catchment for Winston Heights. Walking distance to the M2 bus. A great all round home worthy of your inspection. SOLD 8 August, 2013

3 🕮 1 🟪 2 🗬

Land Size: 878 sqm

View: https://www.gilmour.com.au/sale/nsw/hills/b

aulkham-hills/residential/house/5620304

Gilmour

Gilmour Property Agents 02 9899 3311