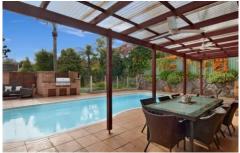

with a pool and pergola, makes for the perfect place to entertain friends and family. There are 4 bedrooms and the master has a large ensuite with a double vanity and a Parents retreat/dressing room with built in wardrobes. An abundance of living space including a lounge & dining, a family meals area off the updated kitchen and a family relaxing/TV room adjoining. The separate rumpus room upstairs incorporates a study nook & the ducted air conditioning takes care of the seasonal variations in temperature. Complete with 3 bathrooms, an internal laundry with lots of storage cupboards & internal access to the auto double lock up garage. Such a great combination