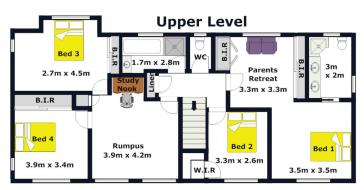

with a pool and pergola, makes for the perfect place to entertain friends and family. There are 4 bedrooms and the master has a large ensuite with a double vanity and a Parents retreat/dressing room with built in wardrobes. An abundance of living space including a lounge & dining, a family meals area off the updated kitchen and a family relaxing/TV room adjoining. The separate rumpus room upstairs incorporates a study nook & the ducted air conditioning takes care of the seasonal variations in temperature. Complete with 3 bathrooms, an internal laundry with lots of storage cupboards & internal access to the auto double lock up garage. Such a great combination