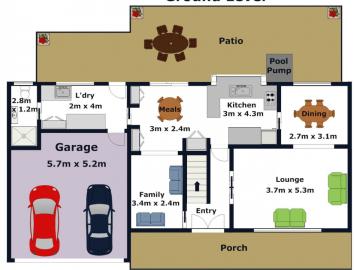

## **Ground Level**

with a pool and pergola, makes for the perfect place to entertain friends and family. There are 4 bedrooms and the master has a large ensuite with a double vanity and a Parents retreat/dressing room with built in wardrobes. An abundance of living space including a lounge & dining, a family meals area off the updated kitchen and a family relaxing/TV room adjoining. The separate rumpus room upstairs incorporates a study nook & the ducted air conditioning takes care of the seasonal variations in temperature. Complete with 3 bathrooms, an internal laundry with lots of storage cupboards & internal access to the auto double lock up garage. Such a great combination