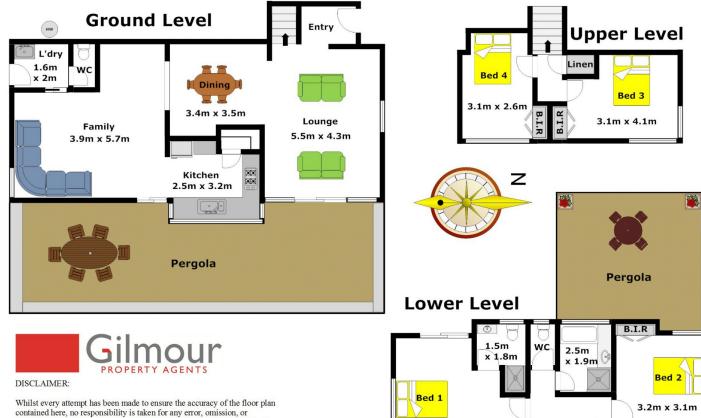

## 22 Mackillop Drive BAULKHAM HILLS NSW

Enjoying a wonderful high side position on 764sqm, this family home presents the perfect opportunity to secure a great lifestyle in the heart of Crestwood. Offering a versatile floor plan with multiple living options, the home exudes an inviting warmth the moment you enter. Quality features throughout include 4 bedrooms with built-ins, main featuring ensuite and walk in robe, fresh sun-filled kitchen with gas cooking and dishwasher, formal lounge and dining areas plus separate casual living with beautiful polished timber floors. Step outside to a relaxing outdoor lifestyle overlooking expansive grass and landscaped gardens, perfect for entertaining family and friends. Located within a short stroll to local schools, bus transport, tranquil parklands and playing fields, this home is sure to impress. SOLD 14 August, 2013

## Gilmour Property Agents 02 9899 3311

https://www.gilmour.com.au Just another WordPress site

4.6m x 3.8m

W.I.R

Writist every attempt has been made to ensure the accuracy of the hoor plan contained here, no responsibility is taken for any error, omission, or misstatement. This floor plan is intended as a guide only, for representation purposes only, and should be used as such by any prospective purchaser. No guarantee or warranties can be given, and any person using this information should rely on their own enquiries.