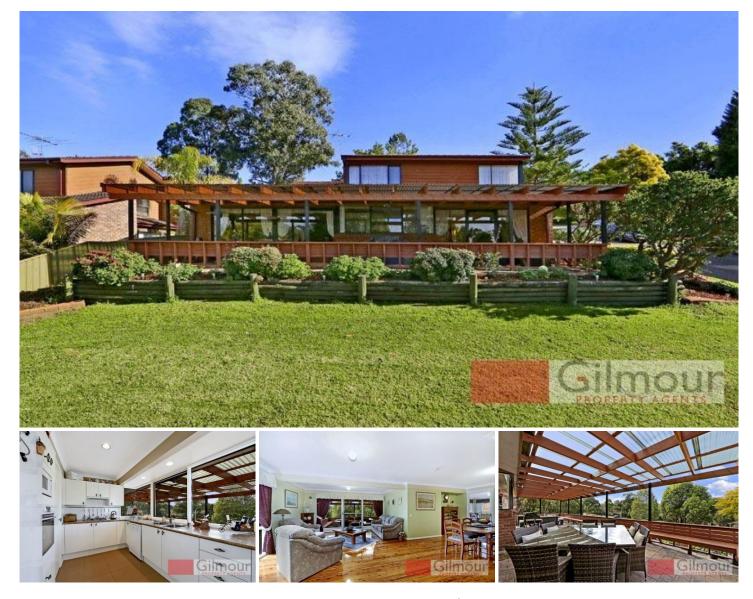

## 22 Mackillop Drive BAULKHAM HILLS NSW

Enjoying a wonderful high side position on 764sqm, this family home presents the perfect opportunity to secure a great lifestyle in the heart of Crestwood. Offering a versatile floor plan with multiple living options, the home exudes an inviting warmth the moment you enter. Quality features throughout include 4 bedrooms with built-ins, main featuring ensuite and walk in robe, fresh sun-filled kitchen with gas cooking and dishwasher, formal lounge and dining areas plus separate casual living with beautiful polished timber floors. Step outside to a relaxing outdoor lifestyle overlooking expansive grass and landscaped gardens, perfect for entertaining family and friends. Located within a short stroll to local schools, bus transport, tranquil parklands and playing fields, this home is sure to impress. SOLD 14 August, 2013