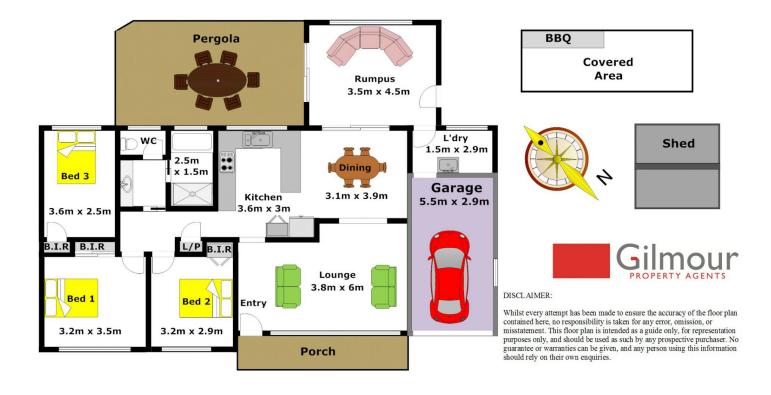

## 32 Ridgecrop Drive CASTLE HILL NSW

Desirably located in the popular Knightsbridge Estate is this lovely single level family home on a large 819.7sqm block. There are new polished floorboards throughout the home including in the three bedrooms which all have built-in wardrobes as well. There is great living space of a formal lounge & dining room, a sunroom/rumpus and a meals area adjoining the functional kitchen. Continue outside to the rear covered entertaining area that overlooks the massive backyard and also enjoys a lovely bush outlook. Rounding off the great features of this home is the split system air-conditioning and a single lock-up garage with internal access plus additional side access. Convenient to Samuel Gilbert Public, Knightsbridge Shopping Centre and public transport including city transport. SOLD 16 August, 2013

## 3 🎮 1 🚔 1 🚘

Land Size : 819.7 sqm

View

Gilmour

: https://www.gilmour.com.au/sale/nsw/hills/c astle-hill/residential/house/5620310

Gilmour Property Agents 02 9899 3311