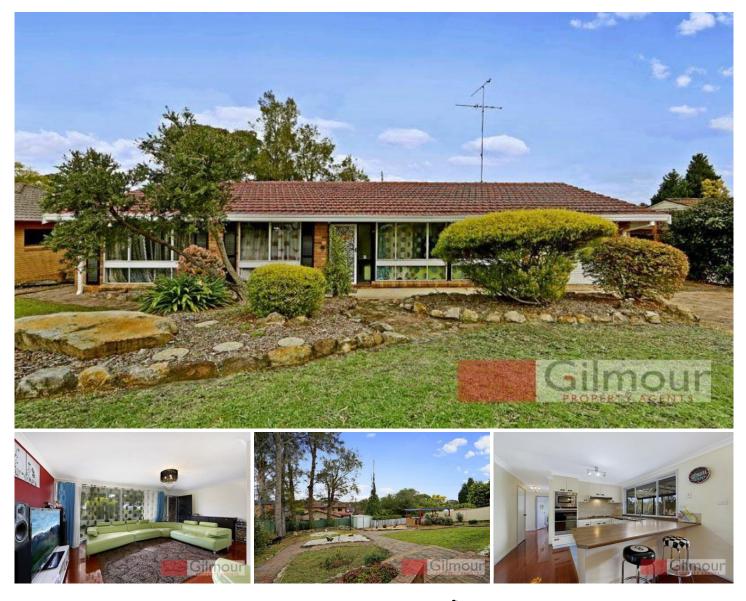

## 32 Ridgecrop Drive CASTLE HILL NSW

Desirably located in the popular Knightsbridge Estate is this lovely single level family home on a large 819.7sqm block. There are new polished floorboards throughout the home including in the three bedrooms which all have built-in wardrobes as well. There is great living space of a formal lounge & dining room, a sunroom/rumpus and a meals area adjoining the functional kitchen. Continue outside to the rear covered entertaining area that overlooks the massive backyard and also enjoys a lovely bush outlook. Rounding off the great features of this home is the split system air-conditioning and a single lock-up garage with internal access plus additional side access. Convenient to Samuel Gilbert Public, Knightsbridge Shopping Centre and public transport including city transport. SOLD 16 August, 2013