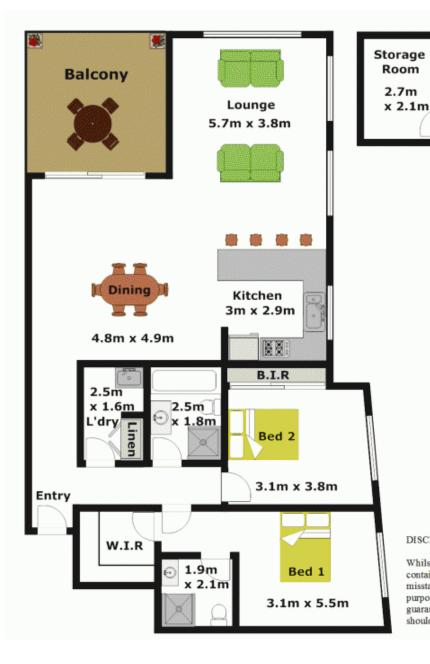

Garage 5.7m x 6.3m

## DISCLAIMER:

Whilst every attempt has been made to ensure the accuracy of the floor plan contained here, no responsibility is taken for any error, omission, or misstatement. This floor plan is intended as a guide only, for representation purposes only, and should be used as such by any prospective purchaser. No guarantee or warranties can be given, and any person using this information should rely on their own enquiries.