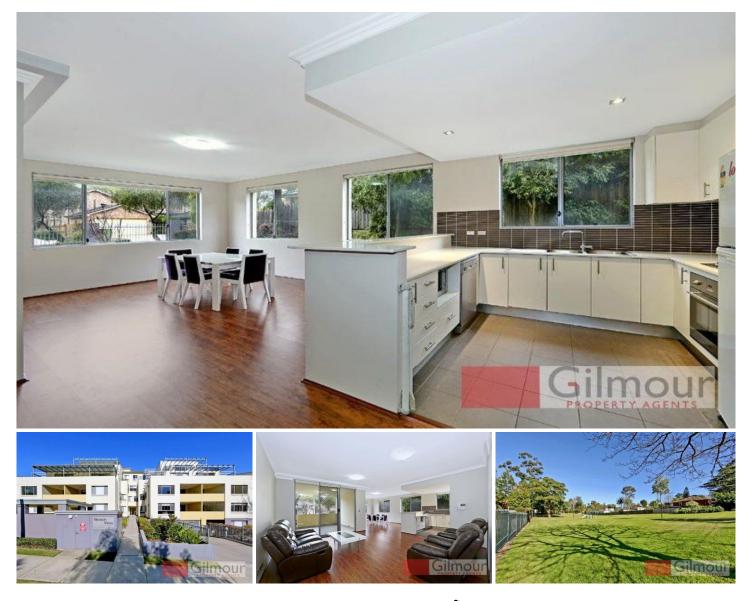

## 13/12-18 Sherwin Avenue CASTLE HILL NSW

This beautiful ground floor apartment is located in a security complex in central Castle Hill on a quiet street. Offering two generous bedrooms, with a walk-in robe and en-suite to the master and a built-in robe to the second bedroom. The high 10 foot ceilings throughout add to the feeling of light, spaciousness especially in the large open plan living & dining area with new timber flooring. Cook up a feast for friends & family in the gourmet kitchen with quality stainless steel appliances, gas cooking and CaesarStone bench tops. Enjoy alfresco dining on the private covered balcony or relax in the common areas of the complex which features a BBQ area and the kids will love to play in the adjoining lovely park. With other great inclusions & features of an automatic double lock-up garage with a storage area, an intercom, ducted air-conditioning and a gas heating outlet. Situates walking distance to Castle Towers, schools, library, restaurants and