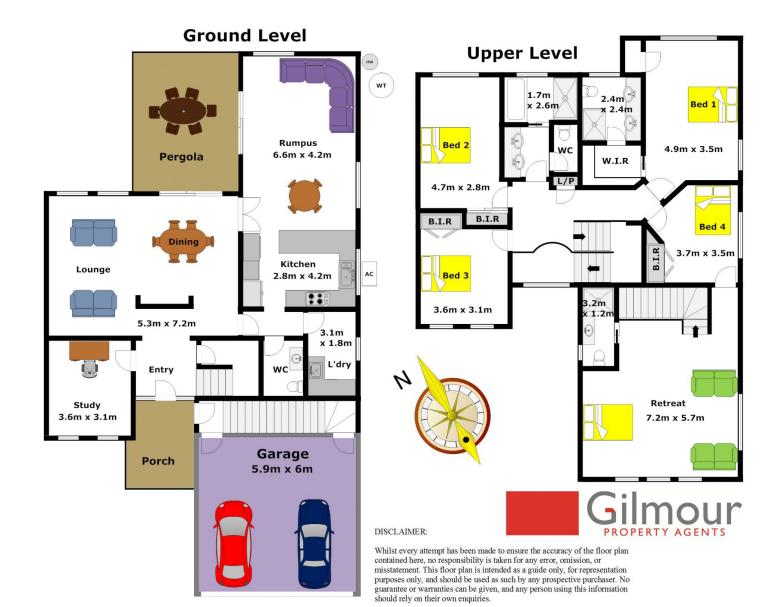

## 24 Government Farm Crescent CASTLE HILL NSW

Hand crafted by Eden Brae means quality in the building, level of finish and inclusions of this fantastic family home. Located in the desirable Heritage Park estate and boasting four generous bedrooms plus a separate study, there are built-in robes to three and a walk-in robe plus en-suite to the master bedroom. Operate your home office/business, accommodate the in-law's or make an awesome home theatre room from the enormous upstairs rumpus room that features a bathroom and a separate entrance. There is great living space of a lounge & dining and an open plan family/meals area off the Polyurethane & Granite gourmet kitchen. Enjoy the perfect north aspect to the low maintenance grassed yard, covered pergola & paved entertaining area. Completing the picture of this lovely home is the air-conditioning via a ducted & split system, an additional separate toilet and an automatic double lock-up garage with internal access. Situated only a short distance