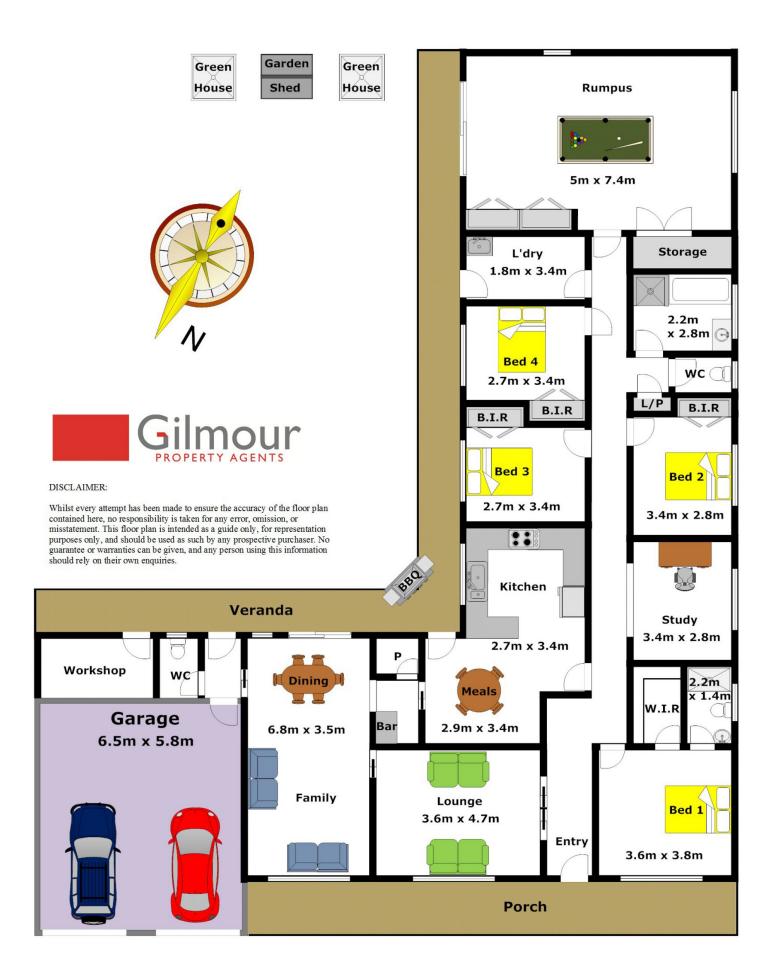

## 16 Lockhart Avenue CASTLE HILL NSW

This single level, family home has been lovingly maintained by one family for over 30 years and is located on the high side of a quiet, tree lined avenue in the popular New England Estate. Sitting on a 1002sqm block and boasting four bedrooms, all with built-in robes and the generous master bedroom features an en-suite. There is spacious living areas of a formal lounge & dining room, a separate study, a meals area adjoining the kitchen and an enormous separate rumpus room that has access to the yard. Enjoy hosting friends & family underneath the verandah whilst the children are kept occupied by the grassed yard that is framed by established gardens & trees. Completing the home is the ducted air-conditioning, an additional separate toilet and the oversized, double-lock up garage has a separate workshop area. Positioned within walking distance to Castle Hill RSL, transport including express bus, Castle Towers and Castle Hill High School. A fantastic

## 4 🛤 2 🚔 2 😭

- Land Size : 1002 sqm
  - : https://www.gilmour.com.au/sale/nsw/hills/c astle-hill/residential/house/5620328

Gilmour

View

Gilmour Property Agents 02 9899 3311

https://www.gilmour.com.au Just another WordPress site