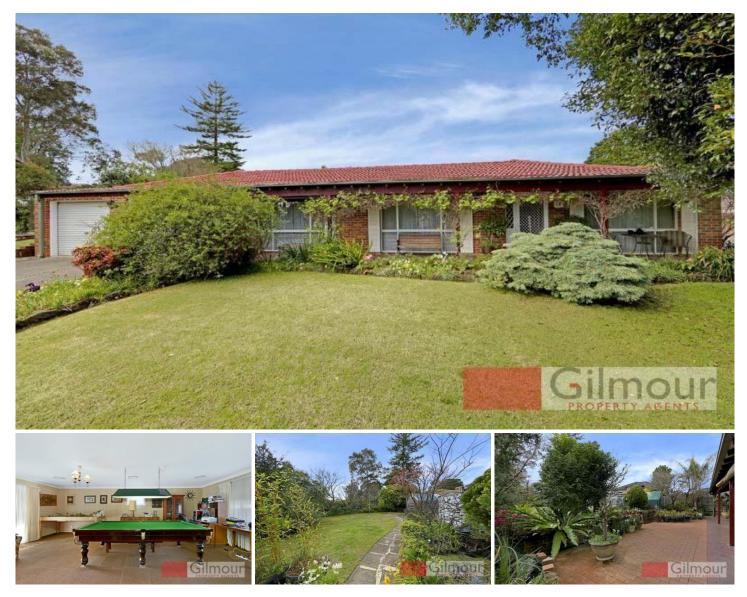

## 16 Lockhart Avenue CASTLE HILL NSW

This single level, family home has been lovingly maintained by one family for over 30 years and is located on the high side of a quiet, tree lined avenue in the popular New England Estate. Sitting on a 1002sqm block and boasting four bedrooms, all with built-in robes and the generous master bedroom features an en-suite. There is spacious living areas of a formal lounge & dining room, a separate study, a meals area adjoining the kitchen and an enormous separate rumpus room that has access to the yard. Enjoy hosting friends & family underneath the verandah whilst the children are kept occupied by the grassed yard that is framed by established gardens & trees. Completing the home is the ducted air-conditioning, an additional separate toilet and the oversized, double-lock up garage has a separate workshop area. Positioned within walking distance to Castle Hill RSL, transport including express bus, Castle Towers and Castle Hill High School. A fantastic

## 4 🛤 2 🚔 2 😭

- Land Size : 1002 sqm
  - : https://www.gilmour.com.au/sale/nsw/hills/c astle-hill/residential/house/5620328

Gilmour

View

Gilmour Property Agents 02 9899 3311

https://www.gilmour.com.au Just another WordPress site