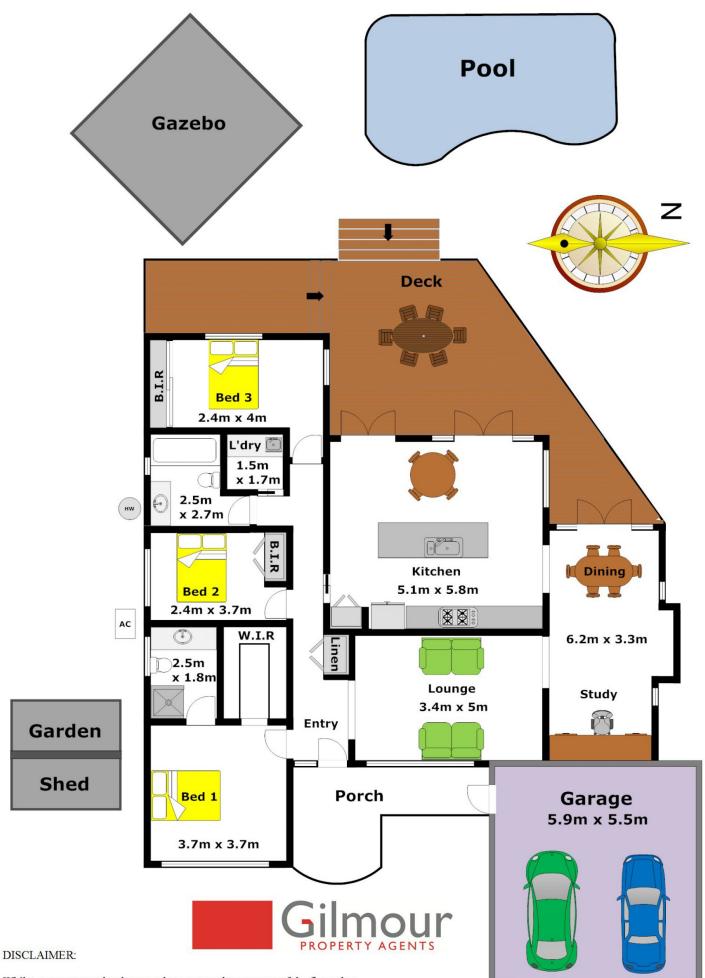

## 57 Carramarr Road CASTLE HILL NSW

This immaculate, renovated single level home is located within an easy walk to Castle Towers and the new train station that's coming. There are three bedrooms plus a study nook, with built-in wardrobes to all the bedrooms and the master bedroom features an en-suite. With living space of a lounge & dining room and a new CaesarStone & Polyurethane eat-in kitchen that will bring out your inner MasterChef. Entertain friends from the lovely deck and the Bali Hut gazebo is ideal for relaxing & unwinding after cooling off in the refreshing in-ground pool. Also featuring polished floor boards which add character, the ducted air conditioning makes it pleasant all year round, updated bathrooms and the automatic double lock-up garage takes care of the cars. Set on 708sqm and only a short distance to Castle Hill Primary & High Schools, the local library and the RSL Club. Call today to inspect, so that you can move in, unpack & enjoy.

Whilst every attempt has been made to ensure the accuracy of the floor plan contained here, no responsibility is taken for any error, omission, or misstatement. This floor plan is intended as a guide only, for representation purposes only, and should be used as such by any prospective purchaser. No guarantee or warranties can be given, and any person using this information should rely on their own enquiries.