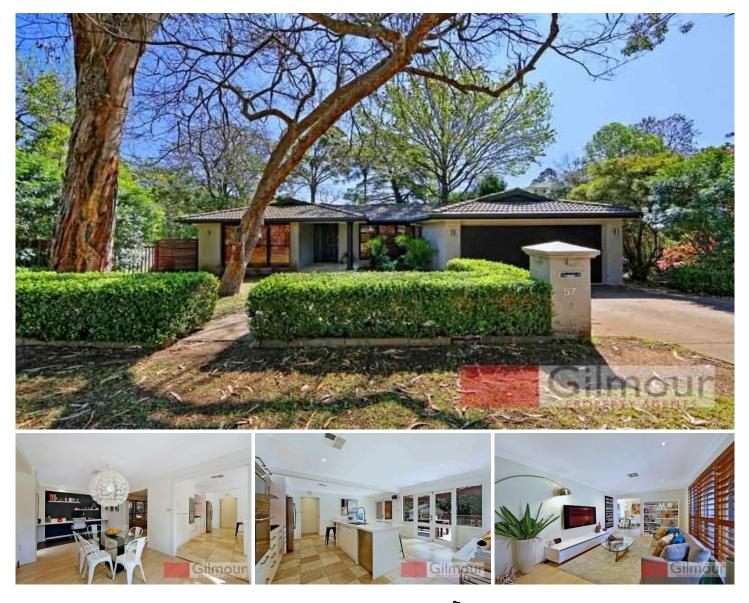

## 57 Carramarr Road CASTLE HILL NSW

This immaculate, renovated single level home is located within an easy walk to Castle Towers and the new train station that's coming. There are three bedrooms plus a study nook, with built-in wardrobes to all the bedrooms and the master bedroom features an en-suite. With living space of a lounge & dining room and a new CaesarStone & Polyurethane eat-in kitchen that will bring out your inner MasterChef. Entertain friends from the lovely deck and the Bali Hut gazebo is ideal for relaxing & unwinding after cooling off in the refreshing in-ground pool. Also featuring polished floor boards which add character, the ducted air conditioning makes it pleasant all year round, updated bathrooms and the automatic double lock-up garage takes care of the cars. Set on 708sqm and only a short distance to Castle Hill Primary & High Schools, the local library and the RSL Club. Call today to inspect, so that you can move in, unpack & enjoy.

## 3 🛤 2 🚔 2 🚘

View

- Land Size : 708 sqm
  - : https://www.gilmour.com.au/sale/nsw/hills/c astle-hill/residential/house/5620331

Craig Alexis 02 9899 3311

https://www.gilmour.com.au Just another WordPress site