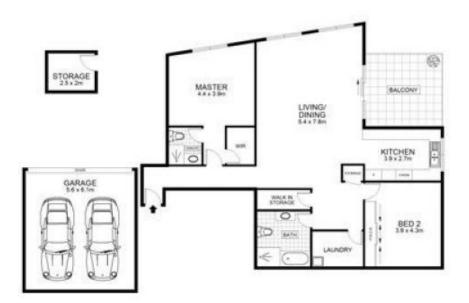

## 23/12-18 Sherwin Avenue CASTLE HILL NSW

Looking for an immaculate & spacious 188sqm apartment on the second floor of a security complex that's positioned next to a park? Than look no further! Featuring two generous bedrooms, with a walk-in robe and ensuite to the master bedroom and a built-in robe to the second bedroom. High ceilings throughout add to the sense of space and enhances the light, bright & airy open plan living & dining area that flows out from the gourmet Polyurethane & CaesarStone gas kitchen with quality stainless steel appliances. Enjoy the summer months on the private covered balcony or relax in the common areas of the complex which feature a BBQ area. Other great features include ducted air-conditioning, gas heating outlets, video intercom and a large automatic lock-up garage with a separate lock-up storage area. Located within walking distance to Castle Towers, schools and public transport including M2 city bus. Call to inspect today!