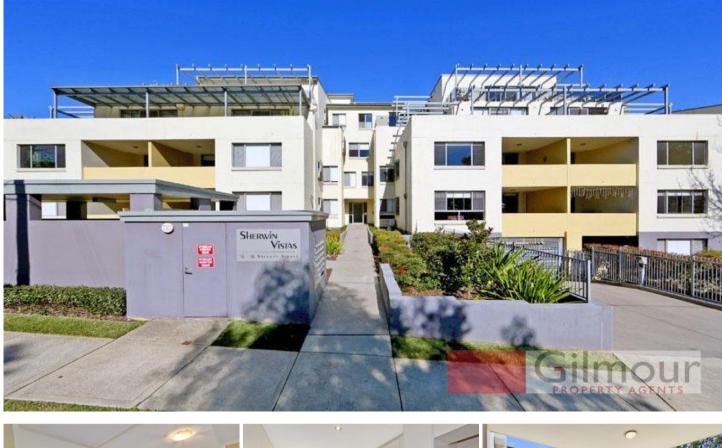

## 23/12-18 Sherwin Avenue CASTLE HILL NSW

Looking for an immaculate & spacious 188sqm apartment on the second floor of a security complex that's positioned next to a park? Than look no further! Featuring two generous bedrooms, with a walk-in robe and ensuite to the master bedroom and a built-in robe to the second bedroom. High ceilings throughout add to the sense of space and enhances the light, bright & airy open plan living & dining area that flows out from the gourmet Polyurethane & CaesarStone gas kitchen with quality stainless steel appliances. Enjoy the summer months on the private covered balcony or relax in the common areas of the complex which feature a BBQ area. Other great features include ducted air-conditioning, gas heating outlets, video intercom and a large automatic lock-up garage with a separate lock-up storage area. Located within walking distance to Castle Towers, schools and public transport including M2 city bus. Call to inspect today!