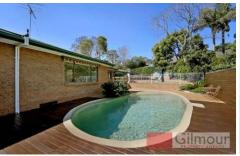

## 3 Dana Close CASTLE HILL NSW

Located in a quiet cul-de-sac location in the popular Excelsior precinct in this lovely single level, family home on a 892sqm block. Offering four bedrooms, with built-in robes to three and two bathrooms including the en-suite to the master bedroom. Come home and relax in the living areas that consist of a lounge/rumpus room, dining area and an open plan kitchen that flows out to the meals/family area. As summer approaches the inviting in-ground pool will be a haven for children and adults alike whilst the undercover entertaining area is perfect for sitting back & enjoying drinks with family and friends whilst admiring the landscaped, grassed yard. Completing the package of this fantastic home is the ducted air-conditioning, double lock-up garage, plenty of storage and polished floorboards throughout. Situated in close proximity to parks, public transport, Castle Towers & local schools including the sought after Excelsior Public. Best of all it can be yours, 4 🚐 2 🔓 2 🖨