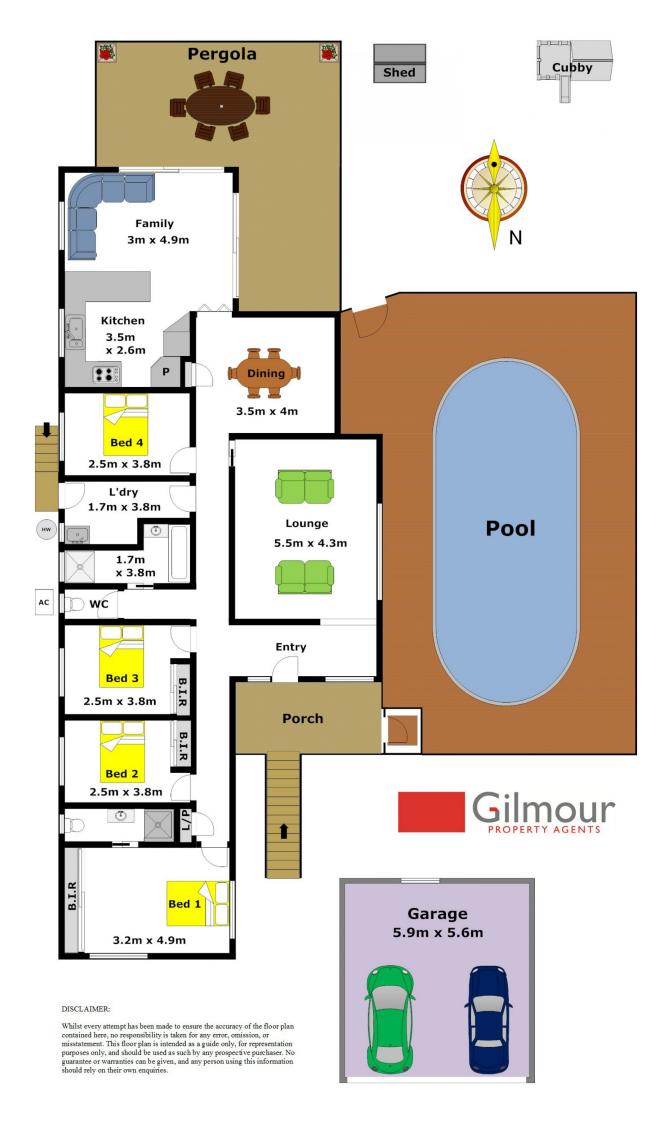

## 3 Dana Close CASTLE HILL NSW

Located in a quiet cul-de-sac location in the popular Excelsior precinct in this lovely single level, family home on a 892sqm block. Offering four bedrooms, with built-in robes to three and two bathrooms including the en-suite to the master bedroom. Come home and relax in the living areas that consist of a lounge/rumpus room, dining area and an open plan kitchen that flows out to the meals/family area. As summer approaches the inviting in-ground pool will be a haven for children and adults alike whilst the undercover entertaining area is perfect for sitting back & enjoying drinks with family and friends whilst admiring the landscaped, grassed yard. Completing the package of this fantastic home is the ducted air-conditioning, double lock-up garage, plenty of storage and polished floorboards throughout. Situated in close proximity to parks, public transport, Castle Towers & local schools including the sought after Excelsior Public. Best of all it can be yours, 4 🚐 2 🔓 2 🖨