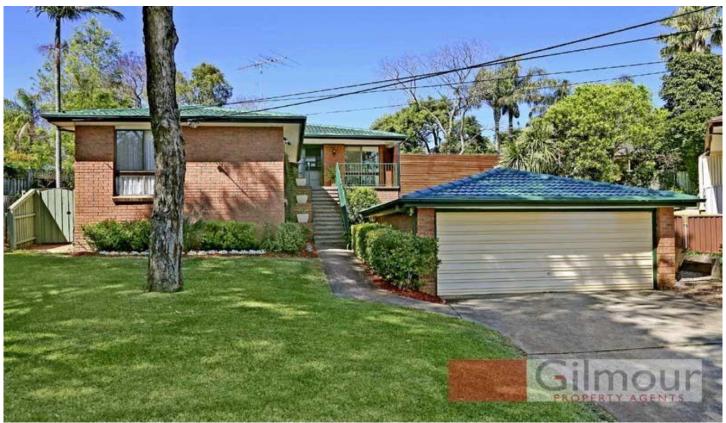

## 3 Dana Close CASTLE HILL NSW

Located in a quiet cul-de-sac location in the popular Excelsior precinct in this lovely single level, family home on a 892sqm block. Offering four bedrooms, with built-in robes to three and two bathrooms including the en-suite to the master bedroom. Come home and relax in the living areas that consist of a lounge/rumpus room, dining area and an open plan kitchen that flows out to the meals/family area. As summer approaches the inviting in-ground pool will be a haven for children and adults alike whilst the undercover entertaining area is perfect for sitting back & enjoying drinks with family and friends whilst admiring the landscaped, grassed yard. Completing the package of this fantastic home is the ducted air-conditioning, double lock-up garage, plenty of storage and polished floorboards throughout. Situated in close proximity to parks, public transport, Castle Towers & local schools including the sought after Excelsior Public. Best of all it can be yours, 4 🚐 2 🔓 2 🖨