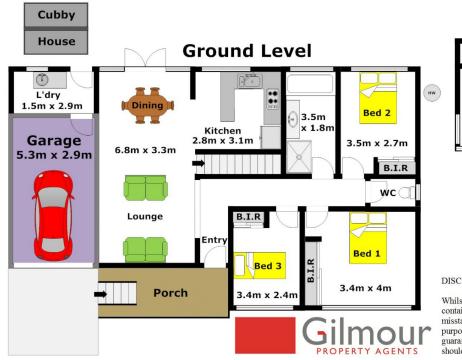

## 41 Christopher Street BAULKHAM HILLS NSW

Situated on 696sqm in an elevated position in a guiet, tree lined street is this fantastic family home that is waiting for you to make your move. Beautifully presented and offering four bedrooms with built-in robes to three & the home is enhanced by elevated 9 foot ceilings, French doors and polished timber floors. The separate upstairs TV/Family room adjoins the fourth bedroom providing an ideal teenagers retreat or parents suite. Enjoy the privacy of the rear grassed yard that is ideal for entertaining with a paved area and comes complete with a cubby house and established plants & gardens. Other features include plantation shutters, a split system air-conditioning unit and a single lock-up garage. Close to all amenities including shops, parks, local pool, both suburban & city bus routes, the M2 and popular schools including Baulkham Hills Selective & on bus route to James Ruse Agricultural. Don't let this one get away, this home will be sold!

## DISCLAIMER:

Whilst every attempt has been made to ensure the accuracy of the floor plan contained here, no responsibility is taken for any error, omission, or misstatement. This floor plan is intended as a guide only, for representation purposes only, and should be used as such by any prospective purchaser. No guarantee or warranties can be given, and any person using this information should rely on their own enquiries.