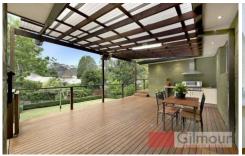

## 55 Roxborough Park Road CASTLE HILL NSW

Situated within the highly sought after Roxborough Park estate is this delightful, renovated family home on 695.6sqm. Offering three bedrooms, all with built-in robes and two stylish bathrooms including the en-suite to the master bedroom. Experience the joy of cooking in modern CaesarStone kitchen with gas cooking & stainless steel appliances and then relax & feast in the open plan lounge & dining room. An emphasis on entertaining is here with the huge covered Merbau timber deck that comes complete with a gas heater and a built-in CaesarStone benchtop BBQ that boasts a range hood & sink. From the deck you can watch over the children playing the spacious grassed yard that is framed by established hedges & gardens. With all the creature comforts to make it a home such as polished timber floorboards, ducted air-conditioning, a third toilet & shower in the laundry, an alarm system, a garden shed and a single lock-up garage. Close & convenient to 3 📇 1 🗬