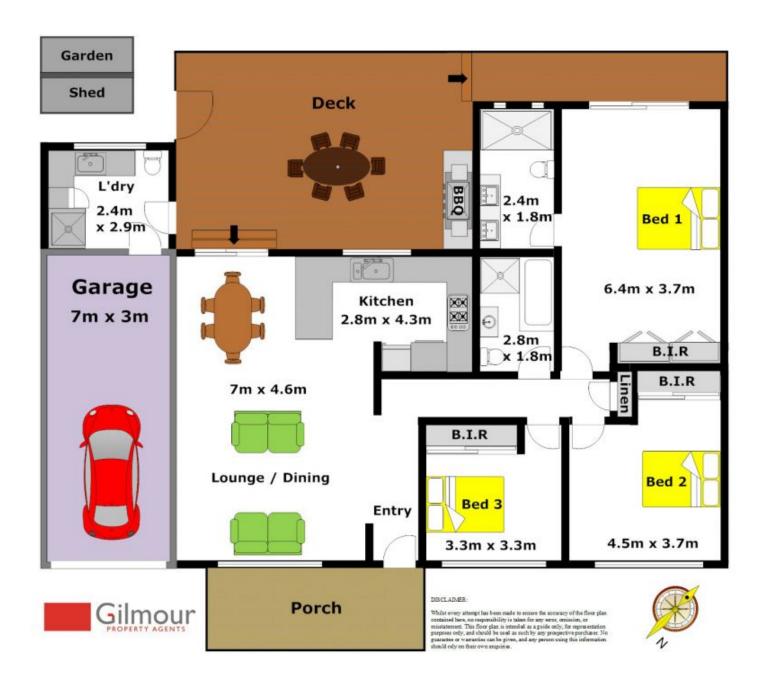

## 55 Roxborough Park Road CASTLE HILL NSW

Situated within the highly sought after Roxborough Park estate is this delightful, renovated family home on 695.6sqm. Offering three bedrooms, all with built-in robes and two stylish bathrooms including the en-suite to the master bedroom. Experience the joy of cooking in modern CaesarStone kitchen with gas cooking & stainless steel appliances and then relax & feast in the open plan lounge & dining room. An emphasis on entertaining is here with the huge covered Merbau timber deck that comes complete with a gas heater and a built-in CaesarStone benchtop BBQ that boasts a range hood & sink. From the deck you can watch over the children playing the spacious grassed yard that is framed by established hedges & gardens. With all the creature comforts to make it a home such as polished timber floorboards, ducted air-conditioning, a third toilet & shower in the laundry, an alarm system, a garden shed and a single lock-up garage. Close & convenient to 3 📇 1 🗬