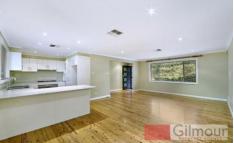

## 55 Roxborough Park Road CASTLE HILL NSW

Situated within the highly sought after Roxborough Park estate is this delightful, renovated family home on 695.6sqm. Offering three bedrooms, all with built-in robes and two stylish bathrooms including the en-suite to the master bedroom. Experience the joy of cooking in modern CaesarStone kitchen with gas cooking & stainless steel appliances and then relax & feast in the open plan lounge & dining room. An emphasis on entertaining is here with the huge covered Merbau timber deck that comes complete with a gas heater and a built-in CaesarStone benchtop BBQ that boasts a range hood & sink. From the deck you can watch over the children playing the spacious grassed yard that is framed by established hedges & gardens. With all the creature comforts to make it a home such as polished timber floorboards, ducted air-conditioning, a third toilet & shower in the laundry, an alarm system, a garden shed and a single lock-up garage. Close & convenient to 3 📇 1 🗬