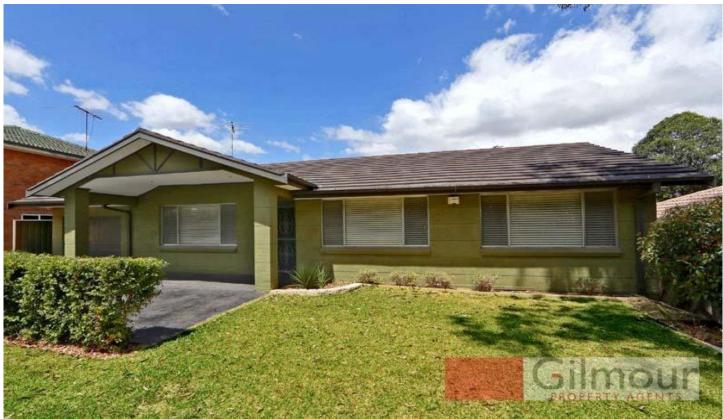

## 55 Roxborough Park Road CASTLE HILL NSW

Situated within the highly sought after Roxborough Park estate is this delightful, renovated family home on 695.6sqm. Offering three bedrooms, all with built-in robes and two stylish bathrooms including the en-suite to the master bedroom. Experience the joy of cooking in modern CaesarStone kitchen with gas cooking & stainless steel appliances and then relax & feast in the open plan lounge & dining room. An emphasis on entertaining is here with the huge covered Merbau timber deck that comes complete with a gas heater and a built-in CaesarStone benchtop BBQ that boasts a range hood & sink. From the deck you can watch over the children playing the spacious grassed yard that is framed by established hedges & gardens. With all the creature comforts to make it a home such as polished timber floorboards, ducted air-conditioning, a third toilet & shower in the laundry, an alarm system, a garden shed and a single lock-up garage. Close & convenient to 3 📇 1 🗬