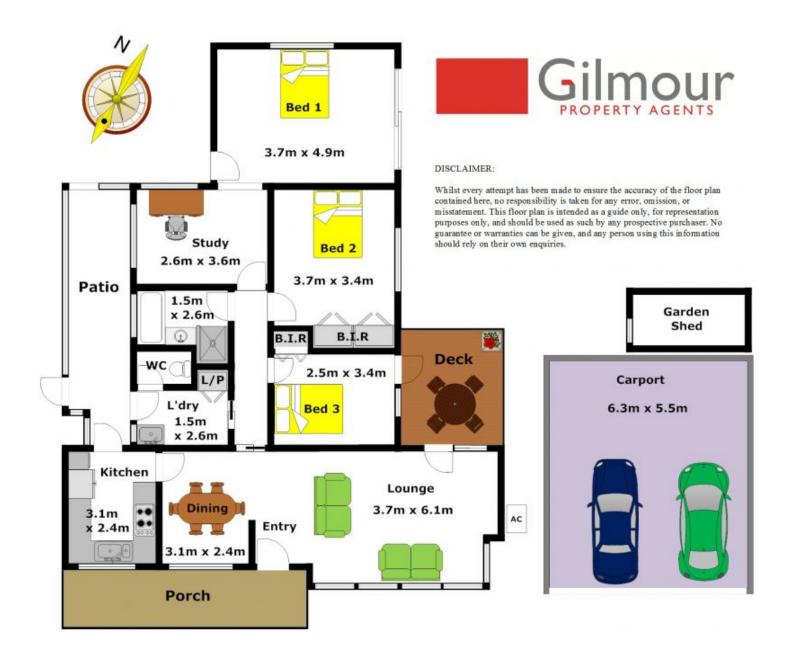

## 6 Witonga Crescent BAULKHAM HILLS NSW

Looking for your first home/investment, a property to renovate and extend or a big block to build your dream home? Well here it is! Located in a whisper quiet crescent in the sought after Baulkham Hills North locale is this lovely, single level brick & tile home. Sitting on more than 900sqm with a great back yard and boasting polished floorboards throughout the two bedrooms, a separate study and the lounge & dining area. There is a second living room or potential third bedroom and accommodation for two cars with the double carport plus a man cave under the house for a workshop or storage. Close & convenient to M2 bus city transport, local shops & Stockland Mall and the Baulkham Hills North Primary School. Please make it to the first open house as it is bound to be snapped up quickly! SOLD 12 December, 2013