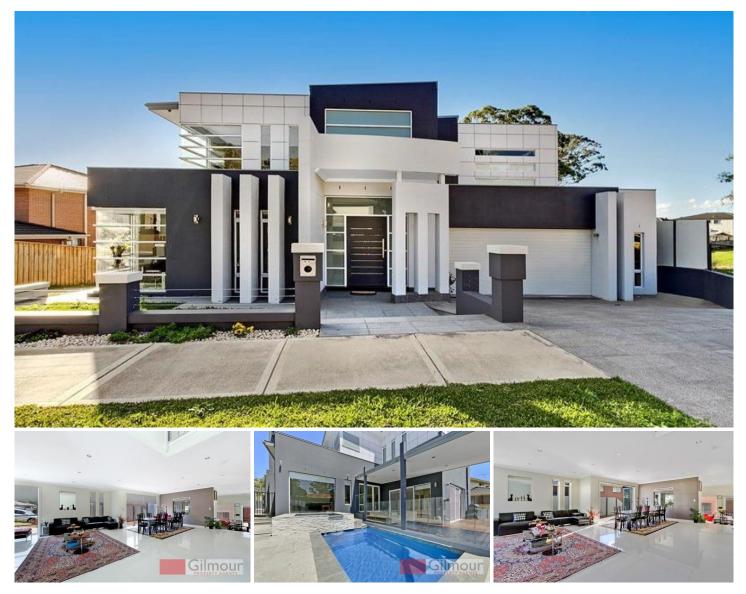

## 24 Kirkwall Avenue CASTLE HILL NSW

A home with style & size has been found and this Masterbuilt family home that features 45 squares of opulent living space is it! Boasting five generous bedrooms, all with walk-in or built-in wardrobes and a total of three bathrooms including the en-suite with his & her sinks to the master retreat. The home features a brilliant design accentuating open plan living with the large formal lounge & dining room. Continuing the wealth of space is the separate rumpus/home theatre room with storage space & a stack stone gas fireplace and upstairs there is a teenagers retreat/additional rumpus. A gourmet chef's heaven is here with the stunning kitchen that has been finished to the highest quality with CaesarStone bench tops, stainless steel appliances, gas cooking, a butlers pantry and an adjoining generous family room. This is certainly the house for the entertainer with the undercover decking area that is ideal for enjoying the perfect north aspect and overlooks

## 5 🛤 4 🚔 2 🚘

| Building Size | : 45 sqm   |
|---------------|------------|
| Land Size     | : 525.2 so |

sqm

View

- - : https://www.gilmour.com.au/sale/nsw/hill s/castle-hill/residential/house/5620356

Gilmour