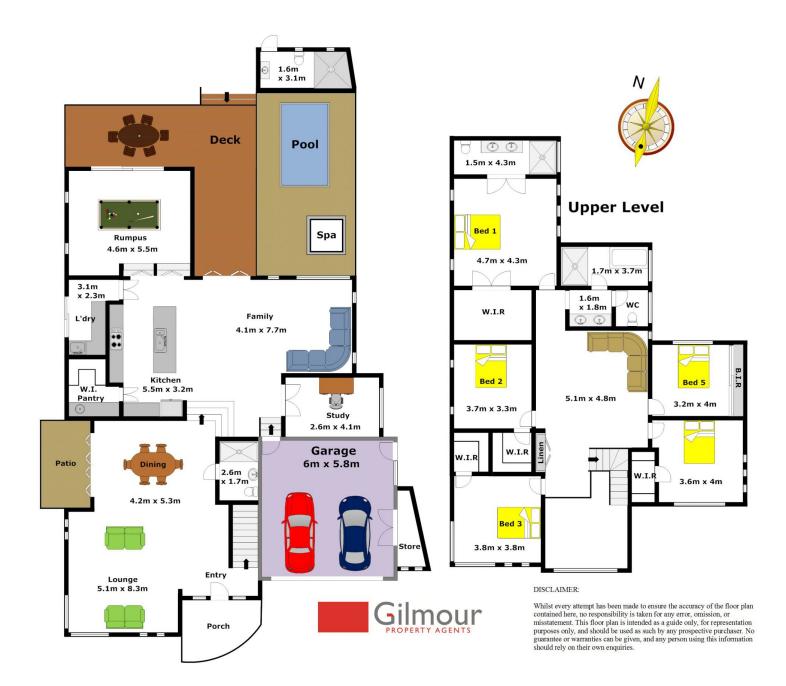

## 24 Kirkwall Avenue CASTLE HILL NSW

A home with style & size has been found and this Masterbuilt family home that features 45 squares of opulent living space is it! Boasting five generous bedrooms, all with walk-in or built-in wardrobes and a total of three bathrooms including the en-suite with his & her sinks to the master retreat. The home features a brilliant design accentuating open plan living with the large formal lounge & dining room. Continuing the wealth of space is the separate rumpus/home theatre room with storage space & a stack stone gas fireplace and upstairs there is a teenagers retreat/additional rumpus. A gourmet chef's heaven is here with the stunning kitchen that has been finished to the highest quality with CaesarStone bench tops, stainless steel appliances, gas cooking, a butlers pantry and an adjoining generous family room. This is certainly the house for the entertainer with the undercover decking area that is ideal for enjoying the perfect north aspect and overlooks

## 5 🛤 4 🚔 2 🚘

| Building Size | : 45 sqm   |
|---------------|------------|
| Land Size     | : 525.2 so |

sqm

View

- - : https://www.gilmour.com.au/sale/nsw/hill s/castle-hill/residential/house/5620356

Gilmour