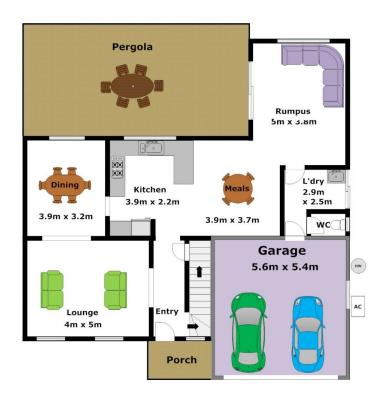

## 9 Lavender Avenue KELLYVILLE NSW

Set in a quiet, private avenue amongst other quality residences is this appealing family home that borders Castle Hill. Positioned on a low maintenance 520.6sqm block and boasting four bedrooms, three with built-in robes and the generous master suite features a walk-through robe & modern en-suite. There is inviting living areas consisting of a formal lounge & dining room, a rumpus and a meals area adjoining the large, contemporary kitchen with stainless steel appliances & gas cooking. Continue out to the covered entertaining area that overlooks the children playing in the large rear yard and there is a garden shed for those bits & pieces. With other great features of ducted air-conditioning, gas heating outlets, an additional separate toilet downstairs and a double lock-up garage with internal access This home provides all the elements for a relaxing, comfortable and modern lifestyle.

## 4 🕒 2 📛 2 🖨

Land Size: 520.6 sqm

View: https://www.gilmour.com.au/sale/nsw/hills/k

ellyville/residential/house/5620360

Gilmour

Gilmour Property Agents 02 9899 3311