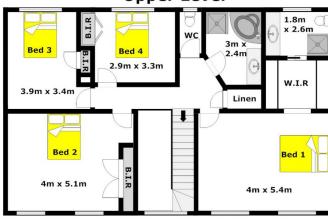

## 9 Lavender Avenue KELLYVILLE NSW

Set in a quiet, private avenue amongst other quality residences is this appealing family home that borders Castle Hill. Positioned on a low maintenance 520.6sqm block and boasting four bedrooms, three with built-in robes and the generous master suite features a walk-through robe & modern en-suite. There is inviting living areas consisting of a formal lounge & dining room, a rumpus and a meals area adjoining the large, contemporary kitchen with stainless steel appliances & gas cooking. Continue out to the covered entertaining area that overlooks the children playing in the large rear yard and there is a garden shed for those bits & pieces. With other great features of ducted air-conditioning, gas heating outlets, an additional separate toilet downstairs and a double lock-up garage with internal access This home provides all the elements for a relaxing, comfortable and modern lifestyle.

## **Upper Level**

DISCLAIMER: