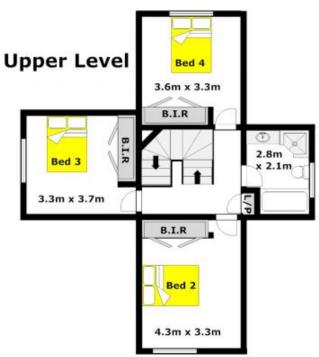

## 6 Hampshire Court CHERRYBROOK NSW

Located in an exclusive & serene gated community in one of this Hills District's most popular suburbs, this free standing, executive home will be admired by many. Positioned on a low maintenance 450sqm and offering four bedrooms, with built-in robes to all and the master bedroom is located downstairs & features an en-suite. High ceilings compliment the spacious living areas of a formal lounge & dining room and meals/family room adjoining the bright & airy granite kitchen. The ideal setting for relaxing and entertaining is here with the grassed rear yard framed by established gardens and there is a covered & paved area. Enjoy the Manor House facilities that include a clubhouse, pool, tennis court, billiard room, spa & sauna. The home includes ducted air-conditioning, an additional separate toilet, an automatic double lock up garage with internal access and pets are allowed in the complex. Set within walking distance to shops, transport and situated in the

DISCLAIMER:

Whilst every attempt has been made to ensure the accuracy of the floor plan contained here, no responsibility is taken for any error, ornission, or misstatement. This floor plan is intended as a guide only, for representation purposes only, and should be used as such by any prospective purchaser. No guarantee or warranties can be given, and any person using this information should rely on their own enquiries.