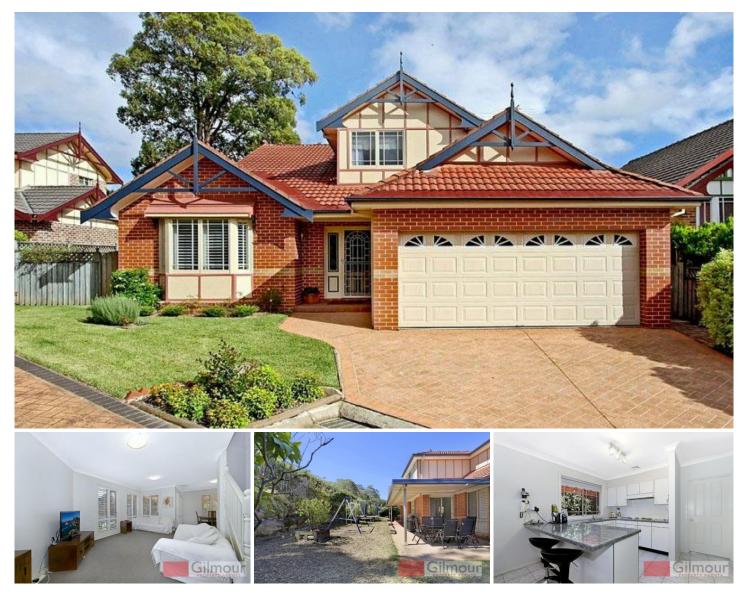

## 6 Hampshire Court CHERRYBROOK NSW

Located in an exclusive & serene gated community in one of this Hills District's most popular suburbs, this free standing, executive home will be admired by many. Positioned on a low maintenance 450sqm and offering four bedrooms, with built-in robes to all and the master bedroom is located downstairs & features an en-suite. High ceilings compliment the spacious living areas of a formal lounge & dining room and meals/family room adjoining the bright & airy granite kitchen. The ideal setting for relaxing and entertaining is here with the grassed rear yard framed by established gardens and there is a covered & paved area. Enjoy the Manor House facilities that include a clubhouse, pool, tennis court, billiard room, spa & sauna. The home includes ducted air-conditioning, an additional separate toilet, an automatic double lock up garage with internal access and pets are allowed in the complex. Set within walking distance to shops, transport and situated in the