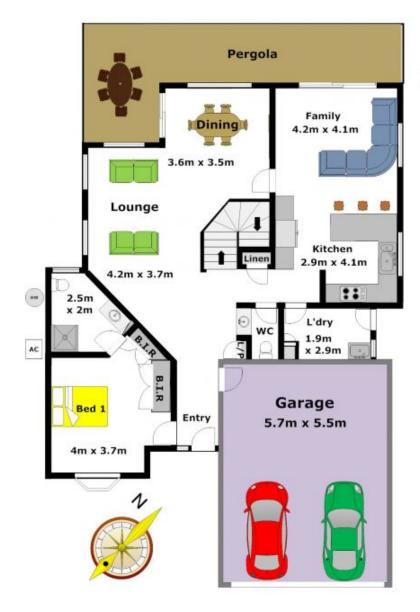

## 6 Hampshire Court CHERRYBROOK NSW

Located in an exclusive & serene gated community in one of this Hills District's most popular suburbs, this free standing, executive home will be admired by many. Positioned on a low maintenance 450sqm and offering four bedrooms, with built-in robes to all and the master bedroom is located downstairs & features an en-suite. High ceilings compliment the spacious living areas of a formal lounge & dining room and meals/family room adjoining the bright & airy granite kitchen. The ideal setting for relaxing and entertaining is here with the grassed rear yard framed by established gardens and there is a covered & paved area. Enjoy the Manor House facilities that include a clubhouse, pool, tennis court, billiard room, spa & sauna. The home includes ducted air-conditioning, an additional separate toilet, an automatic double lock up garage with internal access and pets are allowed in the complex. Set within walking distance to shops, transport and situated in the

DISCLAIMER:

Whilst every attempt has been made to ensure the accuracy of the floor plan contained here, no responsibility is taken for any error, ornission, or misstatement. This floor plan is intended as a guide only, for representation purposes only, and should be used as such by any prospective purchaser. No guarantee or warranties can be given, and any person using this information should rely on their own enquiries.