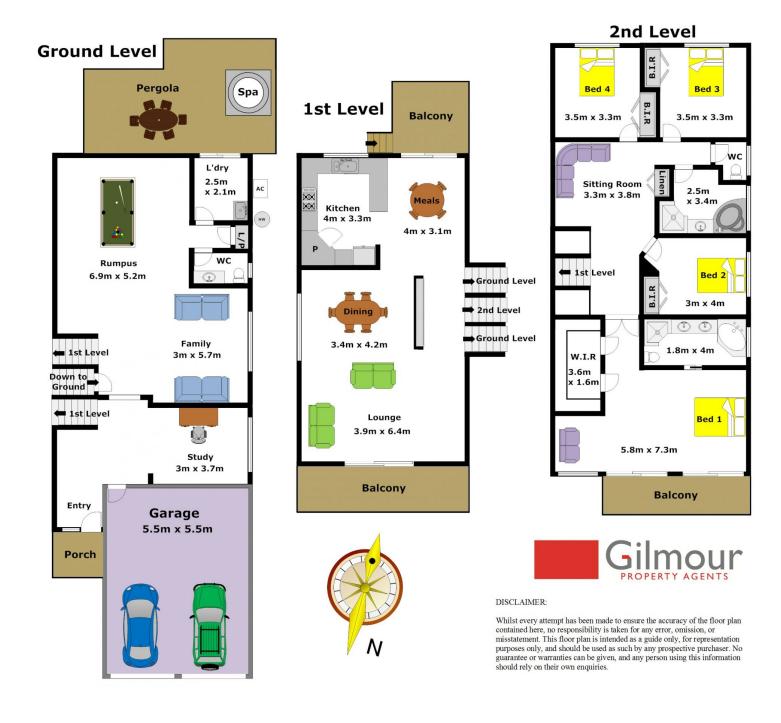

## 10 Neiwand Avenue KELLYVILLE NSW

This split level family home is located in a guiet avenue on a low maintenance 495sqm block and is a fantastic start for the coming new year! Offering four bedrooms, three with built-in robes and the huge master suite boasts an enviable walk-in robe plus en-suite. There is space for the whole family to spread out and relax with the open plan lounge & dining room, an upstairs family/TV room and a meals area adjoining the large contemporary kitchen with gas cooking. The separate study is adjacent to the huge rumpus room which is perfect as a teenagers retreat. Continue outside to the paved pergola area and enjoy a BBQ with family & friends or just simply relax in the outdoor spa. Completing the package that this home offers is the ducted air-conditioning, gas heating outlets, an additional separate toilet and a double lock-up garage with internal access. Positioned within easy access to all amenities including the M2 & M7, shops, schools, parks and both city & suburban 4 🕒 2 🔓 2 🖨