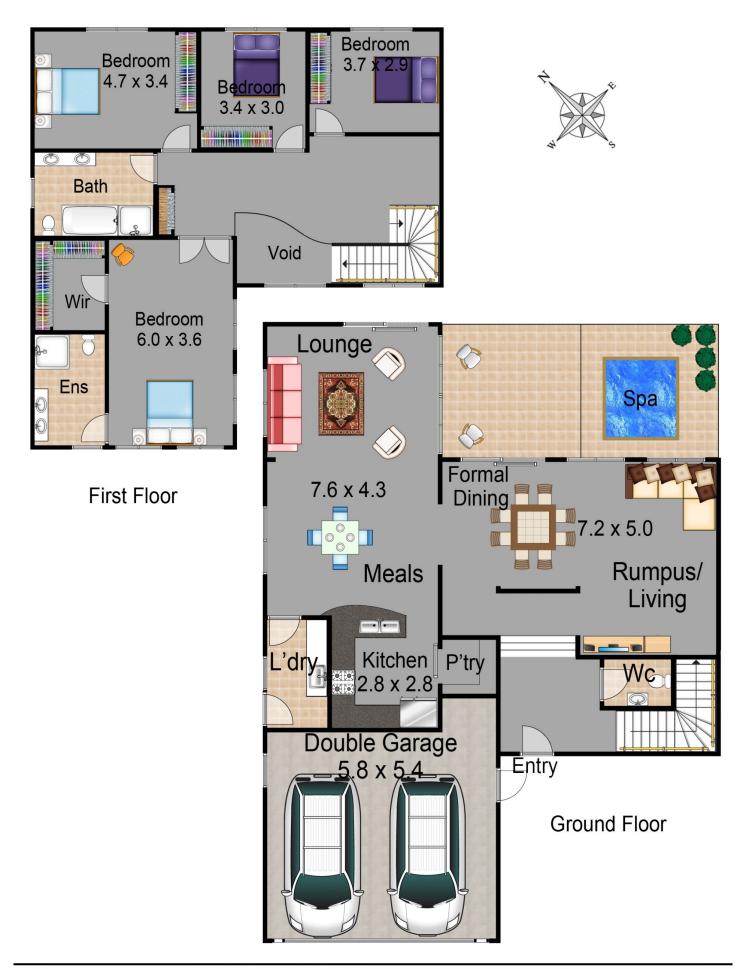

## 139 Old Castle Hill Road CASTLE HILL NSW

Looking for low maintenance living with convenience on one of the larger blocks in the prestigious Heritage Mews estate? Well sitting on 522sqm here it is! Master crafted by Eden Brae, this easy to live in, stylish family home has plantation shutters & plush carpeting throughout and benefits from a lovely sunny north aspect to the grassy backyard with a private bushy backdrop. The upper level features a master bedroom with a walk-in robe & en-suite, the other three bedrooms all have built-in wardrobes and there is also a lovely sitting area or open study/computer area. The formal lounge and dining areas lead you into the granite & timber gas kitchen with a walk-in pantry and an informal meals area plus a family relaxing area too. Entertain family & friends, unwind and enjoy a BBQ or perhaps a spa under the large covered pergola. The ducted air conditioning makes it pleasant all year round & the auto double lock up garage takes care of the cars. Walk to 4 🛤 2 🚔 2 🚘