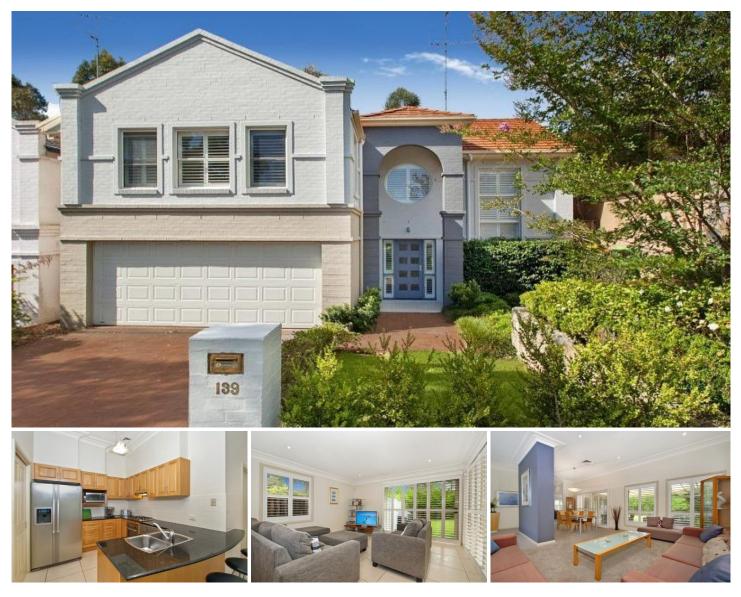

## 139 Old Castle Hill Road CASTLE HILL NSW

Looking for low maintenance living with convenience on one of the larger blocks in the prestigious Heritage Mews estate? Well sitting on 522sqm here it is! Master crafted by Eden Brae, this easy to live in, stylish family home has plantation shutters & plush carpeting throughout and benefits from a lovely sunny north aspect to the grassy backyard with a private bushy backdrop. The upper level features a master bedroom with a walk-in robe & en-suite, the other three bedrooms all have built-in wardrobes and there is also a lovely sitting area or open study/computer area. The formal lounge and dining areas lead you into the granite & timber gas kitchen with a walk-in pantry and an informal meals area plus a family relaxing area too. Entertain family & friends, unwind and enjoy a BBQ or perhaps a spa under the large covered pergola. The ducted air conditioning makes it pleasant all year round & the auto double lock up garage takes care of the cars. Walk to 4 🛤 2 🚔 2 🚘