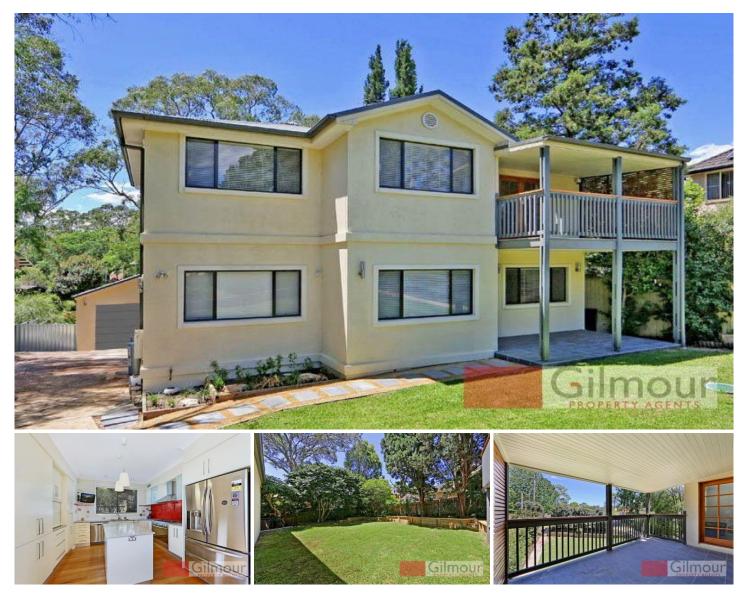

## **1 Katherine Place CASTLE HILL NSW**

Nestled in a quiet cul-de-sac in the highly sought after East Excelsior estate is this stylishly renovated family home on 720.8sqm. Boasting four bedrooms plus a separate study, there are built-in or walk-in robes to all the bedrooms, and the huge master suite features a modern en-suite & private access to the covered balcony. Both the en-suite and main bathroom have been finished to the highest level & include all those desirable creature comforts of heated floors, heated towel racks and even an auto fill system for the bath in the main. The simple joys of good friends, relaxing moments and gourmet feasts are taken care of with the open plan lounge & dining room and large gourmet kitchen that features granite bench tops, a glass splash back & stainless steel appliances including gas cooking. There is also an upstairs family room/teenagers retreat that leads out to the balcony. Entertaining is part of the real joy of owning this home & is enhanced by the covered deck and

## 4 🛤 4 🚔 2 🚘

View

Gilmour

- Land Size : 720.8 sqm
  - : https://www.gilmour.com.au/sale/nsw/hills/c astle-hill/residential/house/5620380

Gilmour Property Agents 02 9899 3311

https://www.gilmour.com.au Just another WordPress site