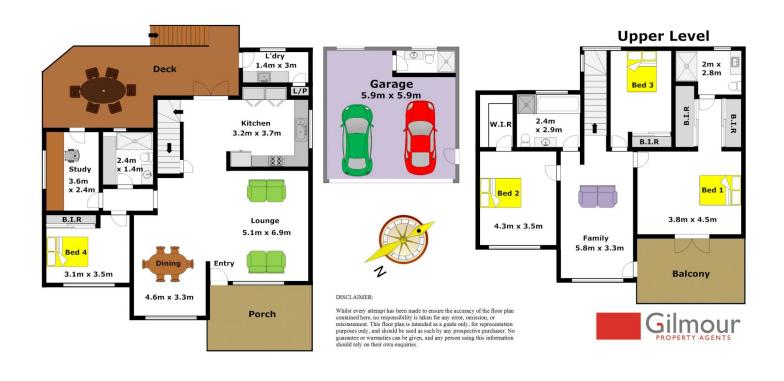

## **1 Katherine Place CASTLE HILL NSW**

Nestled in a quiet cul-de-sac in the highly sought after East Excelsior estate is this stylishly renovated family home on 720.8sqm. Boasting four bedrooms plus a separate study, there are built-in or walk-in robes to all the bedrooms, and the huge master suite features a modern en-suite & private access to the covered balcony. Both the en-suite and main bathroom have been finished to the highest level & include all those desirable creature comforts of heated floors, heated towel racks and even an auto fill system for the bath in the main. The simple joys of good friends, relaxing moments and gourmet feasts are taken care of with the open plan lounge & dining room and large gourmet kitchen that features granite bench tops, a glass splash back & stainless steel appliances including gas cooking. There is also an upstairs family room/teenagers retreat that leads out to the balcony. Entertaining is part of the real joy of owning this home & is enhanced by the covered deck and

## 4 🛤 4 🚔 2 🚘

View

Gilmour

- Land Size : 720.8 sqm
  - : https://www.gilmour.com.au/sale/nsw/hills/c astle-hill/residential/house/5620380

Gilmour Property Agents 02 9899 3311

https://www.gilmour.com.au Just another WordPress site