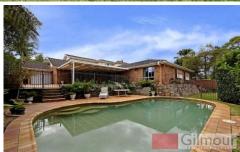

## 21 Bennett Place CASTLE HILL NSW

Boasting one of the best addresses in Castle Hill in the highly popular First Farm locale is this large family home set on a generous block of 901sqm. Desirably located in a quiet cul-de-sac and featuring six genuine large bedrooms, and the downstairs master bedroom is completed by an en-suite & an enviable walk-in robe. There is a wealth of living space consisting of the formal lounge & dining room, a family room, an upstairs rumpus and a meals area adjoining the solid timber kitchen with stone bench tops. Continue out to the sizable, covered entertaining area that overlooks the inviting, in-ground pebblecrete pool with saltwater and there is a grassed yard for the kids. Other great features include ducted air-conditioning, a total of three bathrooms and a double lock-up garage with drive-thru access. Conveniently positioned within close proximity to Castle Towers, schools and transport including the new train station makes this clever real estate, call to