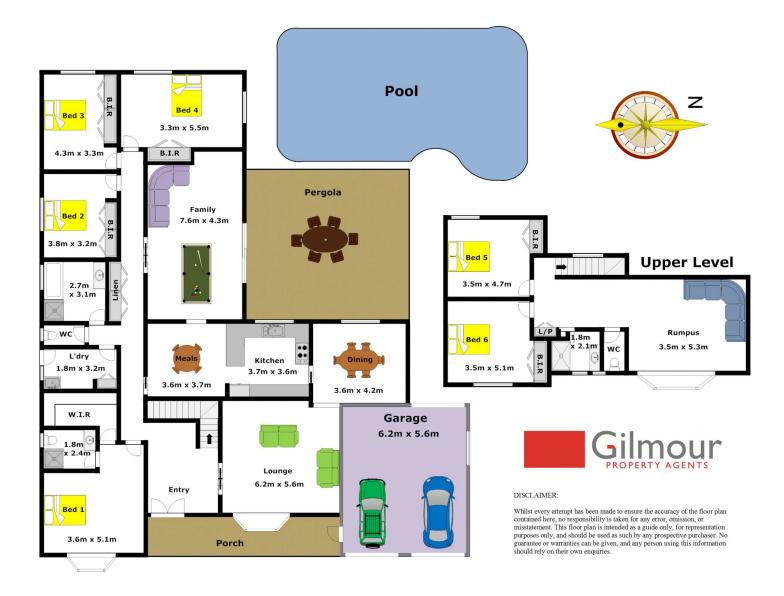

## 21 Bennett Place CASTLE HILL NSW

Boasting one of the best addresses in Castle Hill in the highly popular First Farm locale is this large family home set on a generous block of 901sqm. Desirably located in a quiet cul-de-sac and featuring six genuine large bedrooms, and the downstairs master bedroom is completed by an en-suite & an enviable walk-in robe. There is a wealth of living space consisting of the formal lounge & dining room, a family room, an upstairs rumpus and a meals area adjoining the solid timber kitchen with stone bench tops. Continue out to the sizable, covered entertaining area that overlooks the inviting, in-ground pebblecrete pool with saltwater and there is a grassed yard for the kids. Other great features include ducted air-conditioning, a total of three bathrooms and a double lock-up garage with drive-thru access. Conveniently positioned within close proximity to Castle Towers, schools and transport including the new train station makes this clever real estate, call to