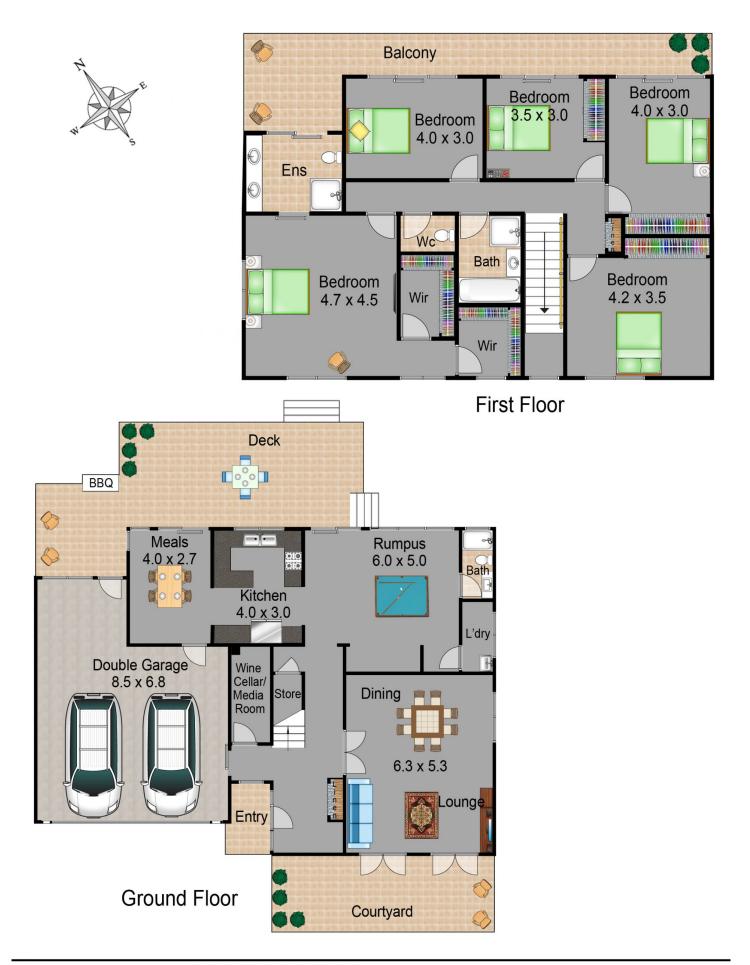

## 43 Coolibah Street CASTLE HILL NSW

Located in a quiet, tree lined street that is only minutes to Castle Towers & the M2 bus, is this lovely family home that is sure to impress! Set on a 695.6sqm block and offering five bedrooms, there is balcony access to four of the bedrooms and the master bedroom is completed by en-suite & two walk-in robes. There is plenty of space for everyone to spread out and relax with the formal lounge & dining room leading out to the paved courtyard, a family/rumpus room and a meals area adjoining the kitchen with gas cooking. Enjoy the lovely north aspect from the covered entertaining deck that overlooks the private & tranquil grassed yard. Other great features include air-conditioning, storage, a wine cellar and a large double lock-up garage with a workshop & internal access. Close & convenient to all amenities including shops, restaurants, cinemas, transport, library and schools. Make this home a very special part of family memories, call to inspect today!

DISCLAIMER DIMENSIONS ARE APPROXIMATE AND SHOULD ONLY BE USED AS A GUIDE. THEY ARE NOT TO SCALE AND NO LIABILITY WILL BE ACCEPTED.