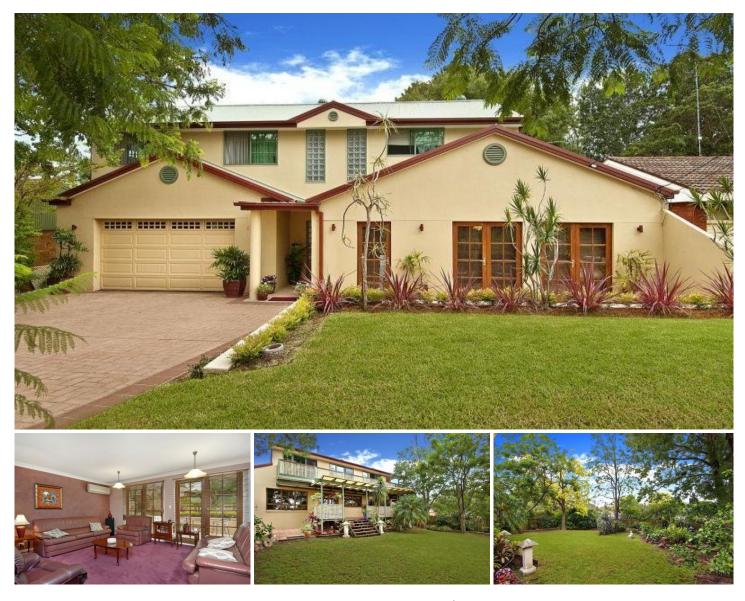

## 43 Coolibah Street CASTLE HILL NSW

Located in a quiet, tree lined street that is only minutes to Castle Towers & the M2 bus, is this lovely family home that is sure to impress! Set on a 695.6sqm block and offering five bedrooms, there is balcony access to four of the bedrooms and the master bedroom is completed by en-suite & two walk-in robes. There is plenty of space for everyone to spread out and relax with the formal lounge & dining room leading out to the paved courtyard, a family/rumpus room and a meals area adjoining the kitchen with gas cooking. Enjoy the lovely north aspect from the covered entertaining deck that overlooks the private & tranquil grassed yard. Other great features include air-conditioning, storage, a wine cellar and a large double lock-up garage with a workshop & internal access. Close & convenient to all amenities including shops, restaurants, cinemas, transport, library and schools. Make this home a very special part of family memories, call to inspect today!

## 5 🛤 3 🚔 2 🚘

View

- Land Size : 695.6 sqm
  - : https://www.gilmour.com.au/sale/nsw/hills/c astle-hill/residential/house/5620386

Gilmour Property Agents

02 9899 3311

Gilmour

https://www.gilmour.com.au Just another WordPress site