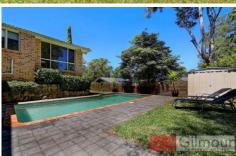

and two bathrooms including the en-suite to the master bedroom that features a spa bath & his & her sinks. The design of the home is focussed on spacious family living with the formal lounge & dining room and an open plan family/rumpus room & meals area flowing out from the expansive kitchen with new appliances. The perfect environment for alfresco entertaining is here with the covered & paved area that overlooks the sparkling, salt water pool & grassed area. With other quality inclusions such as fresh carpet & paint, fully ducted reverse air-conditioning and an automatic double lock-up garage plus plenty of off street parking. Convenient access to all amenities including Castle Towers, Knightsbridge shops,