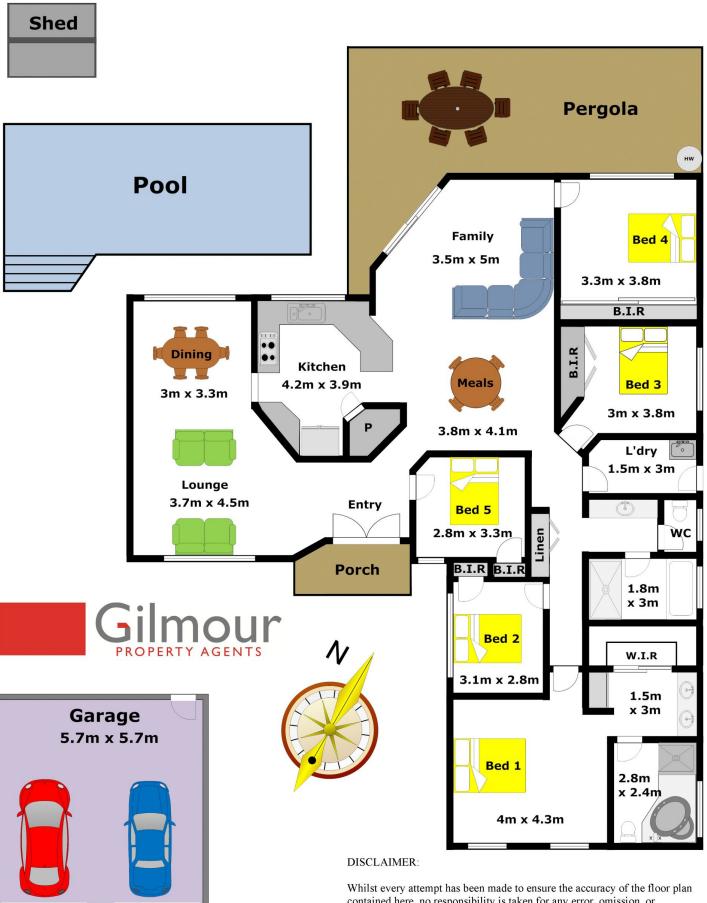

## 26 Yaringa Road CASTLE HILL NSW

This great, single level family home sits on a lovely 793.8sqm block on the high side of a fantastic street in the Samuel Gilbert catchment. Boasting five generously proportioned bedrooms with built-in robes to each

and two bathrooms including the en-suite to the master bedroom that features a spa bath & his & her sinks. The design of the home is focussed on spacious family living with the formal lounge & dining room and an open plan family/rumpus room & meals area flowing out from the expansive kitchen with new appliances. The perfect environment for alfresco entertaining is here with the covered & paved area that overlooks the sparkling, salt water pool & grassed area. With other quality inclusions such as fresh carpet & paint, fully ducted reverse air-conditioning and an automatic double lock-up garage plus plenty of off street parking. Convenient access to all amenities including Castle Towers, Knightsbridge shops,

5 🚐 2 🚝 2 😭

Land Size: 793.8 sqm

View: https://www.gilmour.com.au/sale/nsw/hills/c

astle-hill/residential/house/5620388

Gilmour

Gilmour Property Agents 02 9899 3311

Whilst every attempt has been made to ensure the accuracy of the floor plan contained here, no responsibility is taken for any error, omission, or misstatement. This floor plan is intended as a guide only, for representation purposes only, and should be used as such by any prospective purchaser. No guarantee or warranties can be given, and any person using this information should rely on their own enquiries.