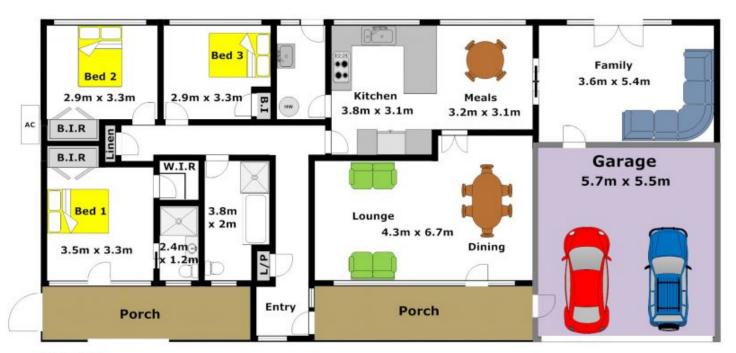

## 1 Cadman Crescent CASTLE HILL NSW

Positioned in a tightly held, quiet area of Castle Hill is this family home on a fantastic 998.1sqm corner block that is waiting for its potential to be unlocked. Set a short stroll away from the future train station, this house is surrounded by quality homes and offers three bedrooms with built-ins and two original bathrooms. There is also a formal lounge & dining room, a family/rumpus room and a meals area adjoining the functional kitchen. Finishing off this potential filled package is the generous backyard, ducted air-conditioning and an automatic double lock-up garage with internal access. Close to shops, public transport including city bus, schools, Castle Towers, parks and cinemas. This is what opportunity looks like, don't miss out-call today!

## DISCLAIMER:

Whilst every attempt has been made to ensure the accuracy of the floor plan contained here, no responsibility is taken for any error, omission, or misstatement. This floor plan is intended as a guide only, for representation purposes only, and should be used as such by any prospective purchaser. No guarantee or warranties can be given, and any person using this information should rely on their own enquiries.