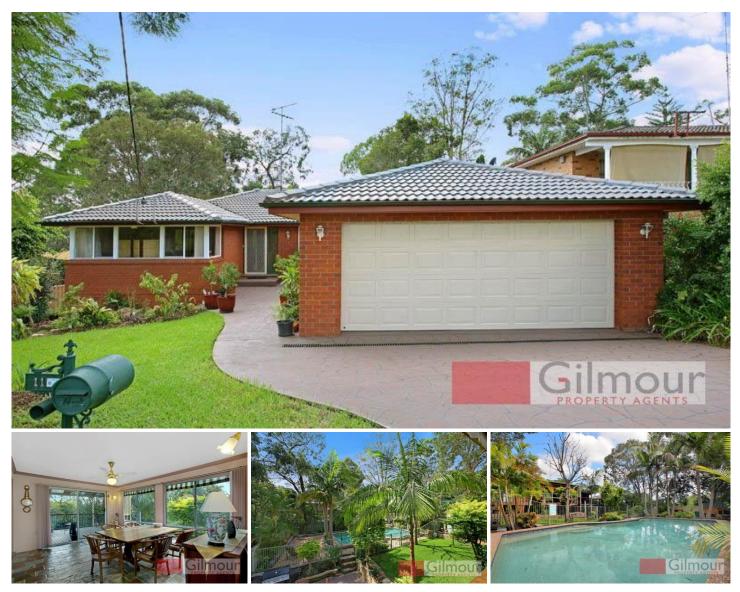

## 11 Benwerrin Avenue BAULKHAM HILLS NSW

Located in the popular Crestwood Estate, is this great family home that has so much to offer & is excellent value in this current market. Set on a 929.5sqm block and offering three bedrooms, each with built-in robes and a separate study/potential fourth bedroom. There is a formal lounge room with a cosy fireplace, a family/dining room adjoining the contemporary kitchen with slate flooring and an enclosed sunroom that overlooks the picturesque rear yard. The entertaining deck is a lovely setting to watch over the children playing in the grassed yard & sparkling pool plus there is a paved area for BBQs with family & friends. enjoy the north facing backyard that has plenty of room for the kids to play. Also featuring a reverse cycle air-conditioning, ceiling fans, solar electricity to help reduce pool running costs, a spa bath, an additional separate toilet, under house storage and a huge double lock-up garage plus side access to park the boat or caravan. 3 🎮 1 🚔 2 🛱