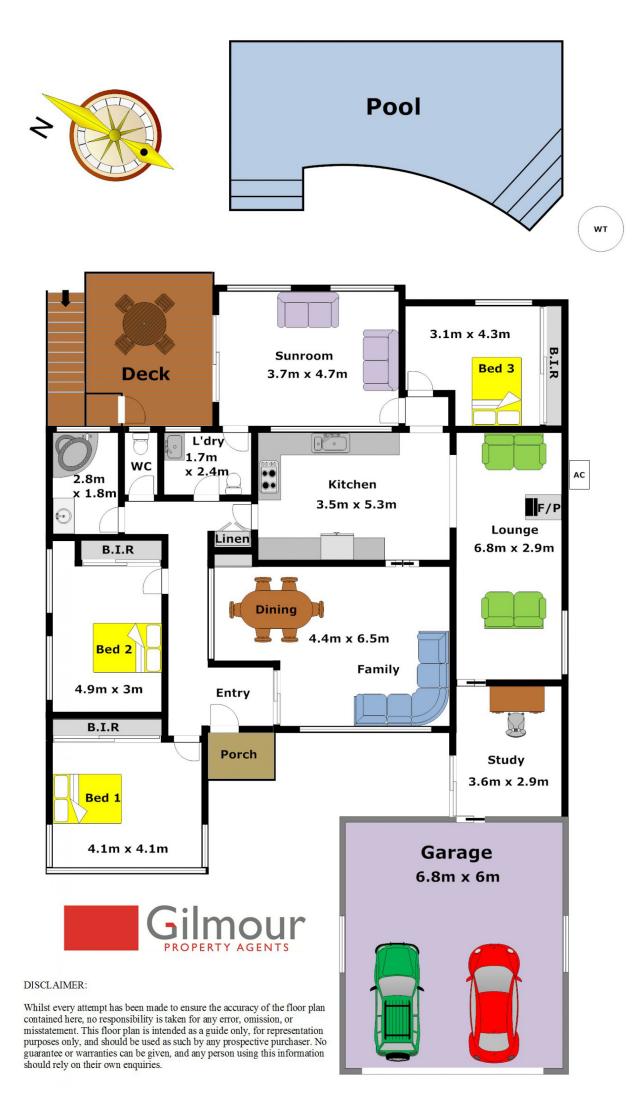

## 11 Benwerrin Avenue BAULKHAM HILLS NSW

Located in the popular Crestwood Estate, is this great family home that has so much to offer & is excellent value in this current market. Set on a 929.5sqm block and offering three bedrooms, each with built-in robes and a separate study/potential fourth bedroom. There is a formal lounge room with a cosy fireplace, a family/dining room adjoining the contemporary kitchen with slate flooring and an enclosed sunroom that overlooks the picturesque rear yard. The entertaining deck is a lovely setting to watch over the children playing in the grassed yard & sparkling pool plus there is a paved area for BBQs with family & friends. enjoy the north facing backyard that has plenty of room for the kids to play. Also featuring a reverse cycle air-conditioning, ceiling fans, solar electricity to help reduce pool running costs, a spa bath, an additional separate toilet, under house storage and a huge double lock-up garage plus side access to park the boat or caravan. 3 🎮 1 🚔 2 🛱