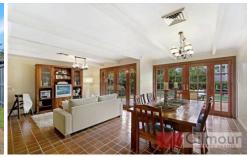

## 143 Glanmire Road BAULKHAM HILLS NSW

On offer for the first time in 42 years is this stunning, single level family home on 695.6sqm that caters to lifestyle convenience. Beautifully presented throughout and featuring four bedrooms with built-in robes to all and there are also two original bathrooms in very good condition. You will love the stylish plantation shutters in the formal lounge room and there is a generous meals area adjoining the large kitchen. The family room features lovely cedar & glass bi-fold doors that lead out to the beautiful backyard with a solar heated, in-ground pool and immaculate landscaped surrounds. Also featuring air-conditioning and a large automatic garage with mezzanine storage & internal access. Close and convenient to local schools, parks & reserves, shops and transport, this home is sure to please!