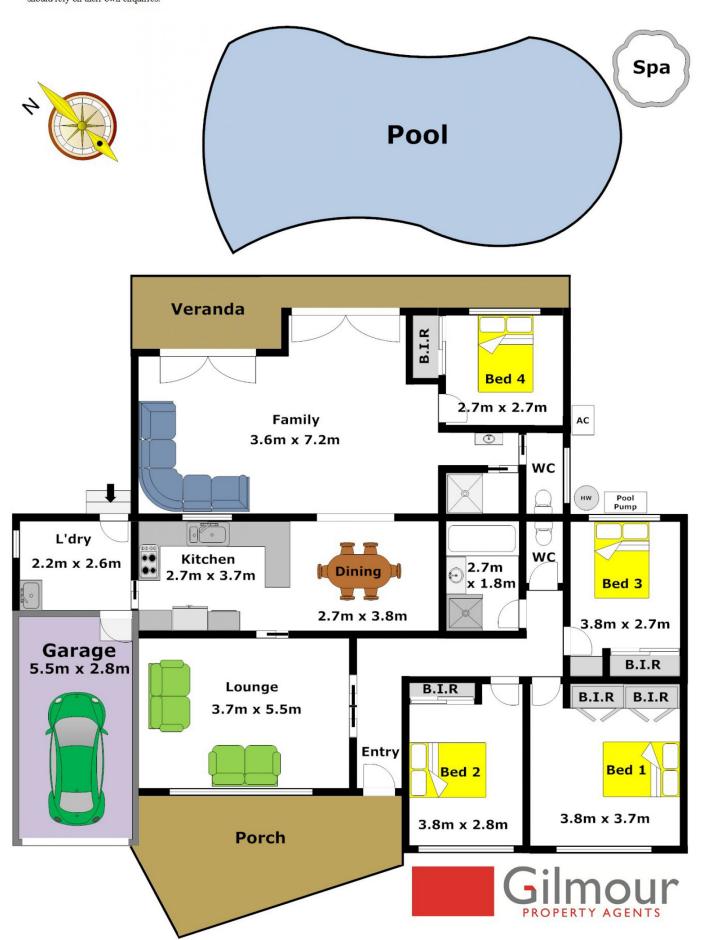

## 143 Glanmire Road BAULKHAM HILLS NSW

On offer for the first time in 42 years is this stunning, single level family home on 695.6sqm that caters to lifestyle convenience. Beautifully presented throughout and featuring four bedrooms with built-in robes to all and there are also two original bathrooms in very good condition. You will love the stylish plantation shutters in the formal lounge room and there is a generous meals area adjoining the large kitchen. The family room features lovely cedar & glass bi-fold doors that lead out to the beautiful backyard with a solar heated, in-ground pool and immaculate landscaped surrounds. Also featuring air-conditioning and a large automatic garage with mezzanine storage & internal access. Close and convenient to local schools, parks & reserves, shops and transport, this home is sure to please!

## DISCLAIMER:

Whilst every attempt has been made to ensure the accuracy of the floor plan contained here, no responsibility is taken for any error, omission, or misstatement. This floor plan is intended as a guide only, for representation purposes only, and should be used as such by any prospective purchaser. No guarantee or warranties can be given, and any person using this information should rely on their own enquiries.