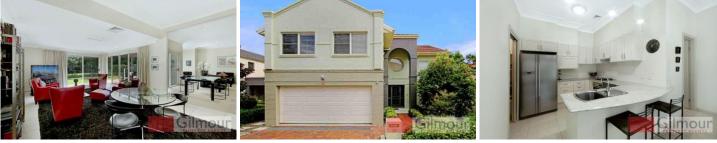

## 15 St Simon Place CASTLE HILL NSW

Absolutely stunning is the perfect way to describe this immaculately presented home. Lovingly maintained by the original owners for the past 8 years and freshly painted inside and out the house presents as new. Light bright and airy, there are 4 bedrooms, with built in robes to 3 and the main features a walk in robe and ensuite. The high ceilings compliment the large lounge, dining and family rooms as well as the designated meals room adjoining the kitchen. The backyard is one of the best you will ever see with an undercover entertaining area overlooking the artificial grass, further enhanced by sandstone borders and manicured gardens. There is convenient internal access from the double garage with automatic doors, ducted air conditioning and water tanks. This beautiful home overlooks a picturesque bush backdrop never to be built out and is conveniently located close to Castle Towers, local schools and future train station.