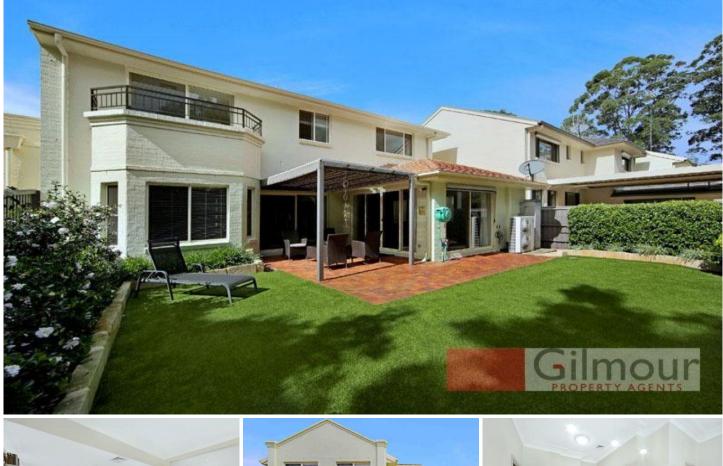

## 15 St Simon Place CASTLE HILL NSW

Absolutely stunning is the perfect way to describe this immaculately presented home. Lovingly maintained by the original owners for the past 8 years and freshly painted inside and out the house presents as new. Light bright and airy, there are 4 bedrooms, with built in robes to 3 and the main features a walk in robe and ensuite. The high ceilings compliment the large lounge, dining and family rooms as well as the designated meals room adjoining the kitchen. The backyard is one of the best you will ever see with an undercover entertaining area overlooking the artificial grass, further enhanced by sandstone borders and manicured gardens. There is convenient internal access from the double garage with automatic doors, ducted air conditioning and water tanks. This beautiful home overlooks a picturesque bush backdrop never to be built out and is conveniently located close to Castle Towers, local schools and future train station.