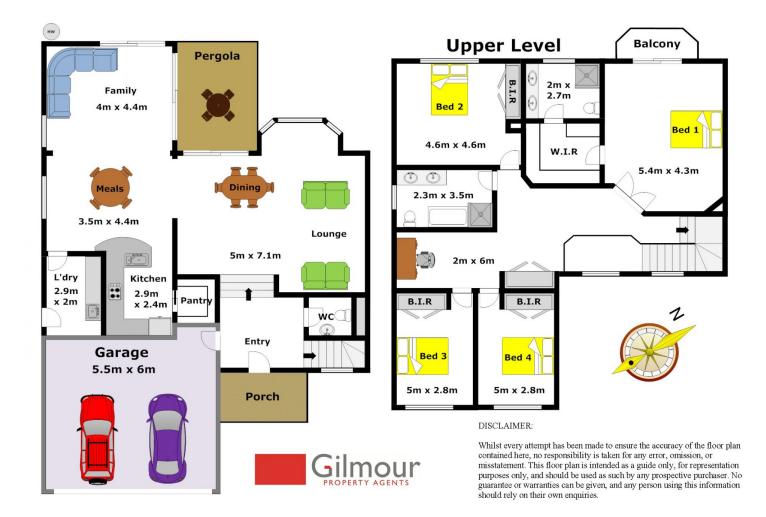

## 15 St Simon Place CASTLE HILL NSW

Absolutely stunning is the perfect way to describe this immaculately presented home. Lovingly maintained by the original owners for the past 8 years and freshly painted inside and out the house presents as new. Light bright and airy, there are 4 bedrooms, with built in robes to 3 and the main features a walk in robe and ensuite. The high ceilings compliment the large lounge, dining and family rooms as well as the designated meals room adjoining the kitchen. The backyard is one of the best you will ever see with an undercover entertaining area overlooking the artificial grass, further enhanced by sandstone borders and manicured gardens. There is convenient internal access from the double garage with automatic doors, ducted air conditioning and water tanks. This beautiful home overlooks a picturesque bush backdrop never to be built out and is conveniently located close to Castle Towers, local schools and future train station.