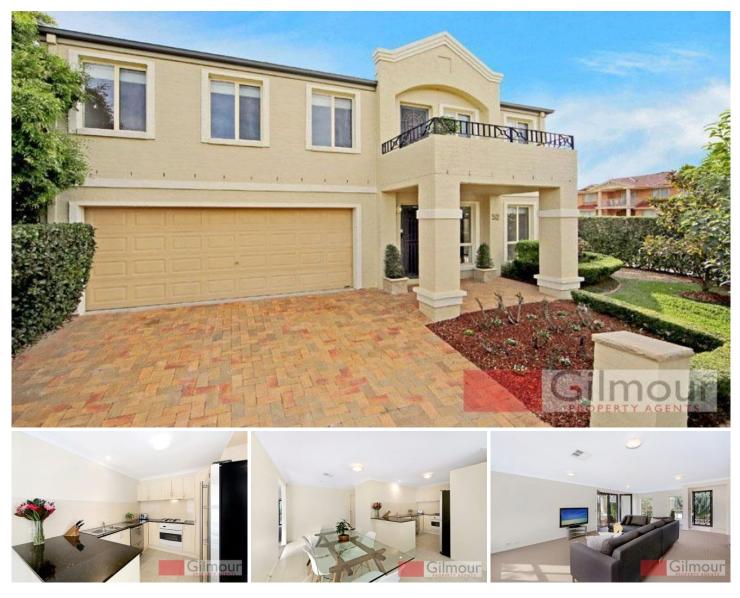

## 52 The Parkway BEAUMONT HILLS NSW

Located on the high side of a quiet street within walking distance to the local Primary School, Preschool, shops and reserve this immaculate two storey residence will satisfy the most fastidious home seeker. The 4 generous bedrooms all have built in wardrobes & the Master has an ensuite & a Juliette balcony. Great living space with a lounge & dining, an everyday meals area off the gourmet kitchen with a Granite bench top and a rumpus upstairs. The seasonal variations in temperature are well taken care of by the ducted reverse cycle air conditioning system. There is internal access to the automatic double lock up garage and a garden shed for all those "bits & pieces". Step outside to a lovely covered entertaining area ideal for a BBQ with family or friends and a sunny courtyard to put your feet up & lose yourself in a good book. The carpet is new, the house has been freshly painted & the window coverings have been recently renewed which also adds to