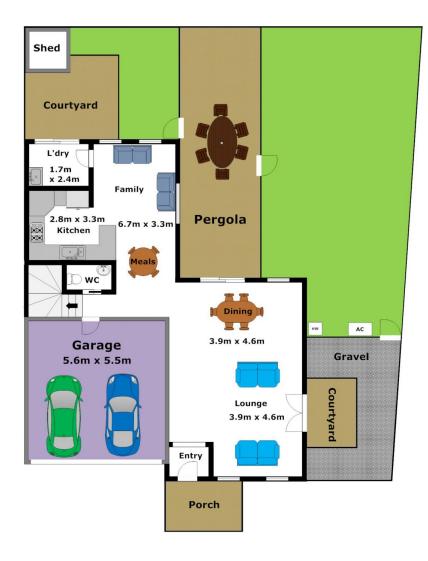

## 52 The Parkway BEAUMONT HILLS NSW

Located on the high side of a quiet street within walking distance to the local Primary School, Preschool, shops and reserve this immaculate two storey residence will satisfy the most fastidious home seeker. The 4 generous bedrooms all have built in wardrobes & the Master has an ensuite & a Juliette balcony. Great living space with a lounge & dining, an everyday meals area off the gourmet kitchen with a Granite bench top and a rumpus upstairs. The seasonal variations in temperature are well taken care of by the ducted reverse cycle air conditioning system. There is internal access to the automatic double lock up garage and a garden shed for all those "bits & pieces". Step outside to a lovely covered entertaining area ideal for a BBQ with family or friends and a sunny courtyard to put your feet up & lose yourself in a good book. The carpet is new, the house has been freshly painted & the window coverings have been recently renewed which also adds to