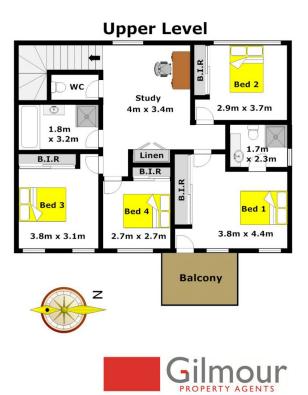

## 52 The Parkway BEAUMONT HILLS NSW

Located on the high side of a quiet street within walking distance to the local Primary School, Preschool, shops and reserve this immaculate two storey residence will satisfy the most fastidious home seeker. The 4 generous bedrooms all have built in wardrobes & the Master has an ensuite & a Juliette balcony. Great living space with a lounge & dining, an everyday meals area off the gourmet kitchen with a Granite bench top and a rumpus upstairs. The seasonal variations in temperature are well taken care of by the ducted reverse cycle air conditioning system. There is internal access to the automatic double lock up garage and a garden shed for all those "bits & pieces". Step outside to a lovely covered entertaining area ideal for a BBQ with family or friends and a sunny courtyard to put your feet up & lose yourself in a good book. The carpet is new, the house has been freshly painted & the window coverings have been recently renewed which also adds to