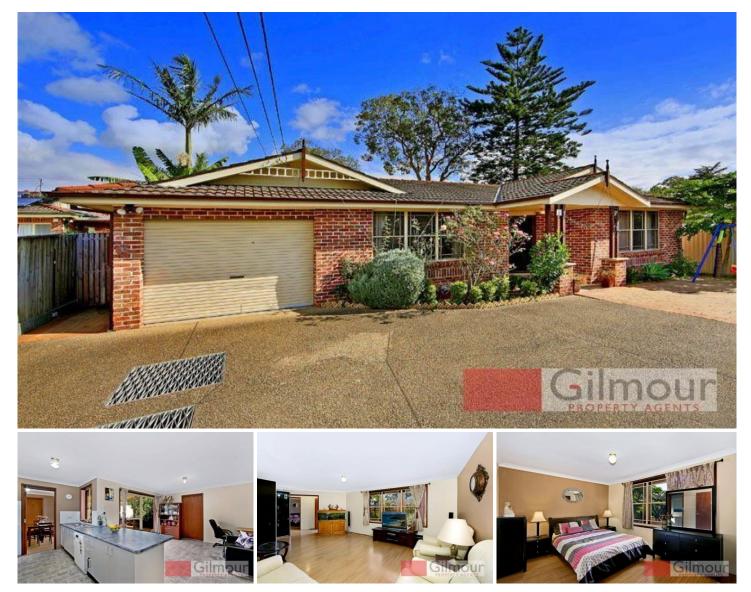

## 67A Showground Road CASTLE HILL NSW

This Torrens Titled house sits proudly on an easy care 354m2 block.

Free standing, the sandstock single level home has 3 bedrooms all with built in wardrobes & the main has an ensuite.

Ample living space with a lounge and dining and a family area off the galley style kitchen. The lock up garage has internal access plus there is additional room to park another car outside. Relax outside under the covered pergola overlooking the private paved yard or appreciate the split system air conditioning inside. Conveniently located close to Castle Towers, schools and the pending train station, this home offers all the benefits of low maintenance living with no strata fees to pay! SOLD 16 May, 2014

## 3 🛤 2 🚔 1 🚘

Land Size : 354 sqm

View : https:/

lew

Gilmour

: https://www.gilmour.com.au/sale/nsw/hills/c astle-hill/residential/house/5620433

Gilmour Property Agents 02 9899 3311