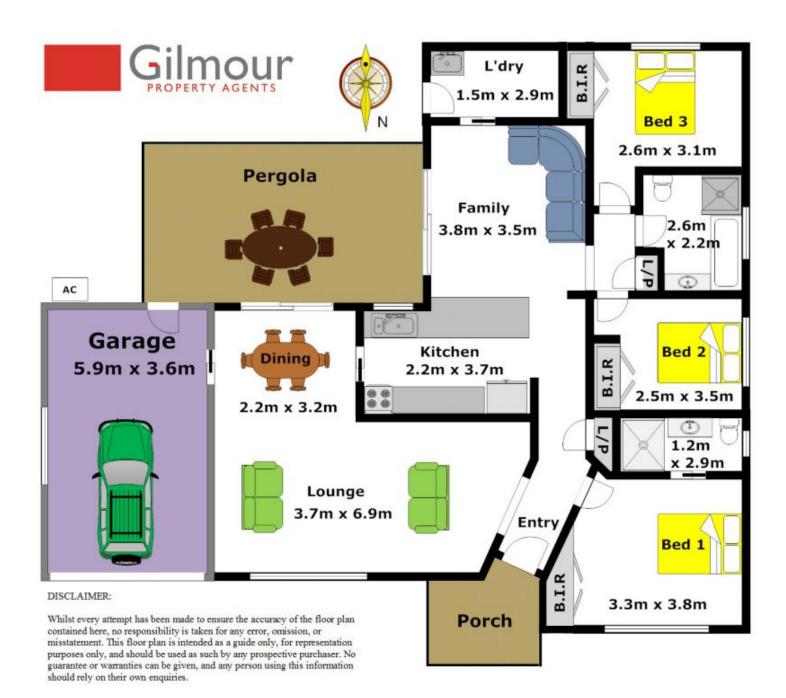

## 67A Showground Road CASTLE HILL NSW

This Torrens Titled house sits proudly on an easy care 354m2 block.

Free standing, the sandstock single level home has 3 bedrooms all with built in wardrobes & the main has an ensuite.

Ample living space with a lounge and dining and a family area off the galley style kitchen. The lock up garage has internal access plus there is additional room to park another car outside. Relax outside under the covered pergola overlooking the private paved yard or appreciate the split system air conditioning inside. Conveniently located close to Castle Towers, schools and the pending train station, this home offers all the benefits of low maintenance living with no strata fees to pay! SOLD 16 May, 2014

## 3 🛤 2 🚔 1 🚘

Land Size : 354 sqm

View : https:/

lew

Gilmour

: https://www.gilmour.com.au/sale/nsw/hills/c astle-hill/residential/house/5620433

Gilmour Property Agents 02 9899 3311