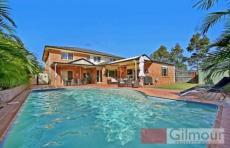

## **4 Christine Court KELLYVILLE NSW**

Sophisticated & substantial is this 45 square executive residence enviably positioned in a whisper quiet cul-de-sac within convenient access to all essential amenities. Set on 670sqm, this dual level home boasts four large bedrooms plus a separate study all with built-ins or walk-in robes and there are 2.5 contemporary bathrooms including the en-suite to the master retreat. Flooded with natural light which compliments the wealth of living space comprising of an oversized formal lounge & dining room, an upstairs games room/teenagers retreat, a separate TV/rumpus room and a private billiards room at the rear that could easily be utilized as a home theatre. The heart of the home is the tiled family room and the adjoining generously proportioned, new chefs kitchen with 40mm stone bench tops, gas cooking and stainless steel appliances. Continue out to the covered alfresco entertainment area at the rear that enjoys a lovely northerly aspect and is completed by 4 🚐 2 🔓 2 🗬