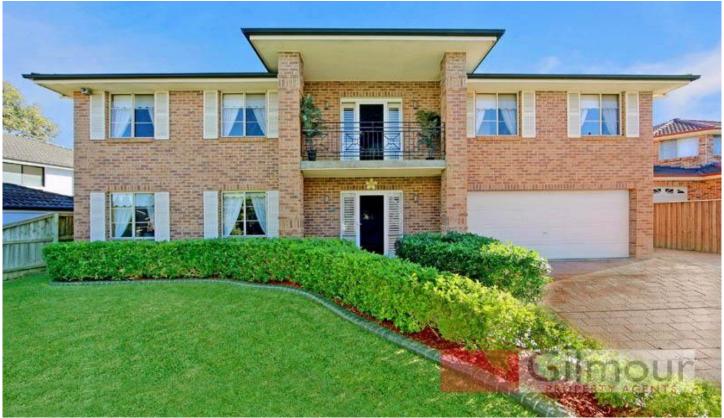

## **4 Christine Court KELLYVILLE NSW**

Sophisticated & substantial is this 45 square executive residence enviably positioned in a whisper quiet cul-de-sac within convenient access to all essential amenities. Set on 670sqm, this dual level home boasts four large bedrooms plus a separate study all with built-ins or walk-in robes and there are 2.5 contemporary bathrooms including the en-suite to the master retreat. Flooded with natural light which compliments the wealth of living space comprising of an oversized formal lounge & dining room, an upstairs games room/teenagers retreat, a separate TV/rumpus room and a private billiards room at the rear that could easily be utilized as a home theatre. The heart of the home is the tiled family room and the adjoining generously proportioned, new chefs kitchen with 40mm stone bench tops, gas cooking and stainless steel appliances. Continue out to the covered alfresco entertainment area at the rear that enjoys a lovely northerly aspect and is completed by 4 🚐 2 🔓 2 🗬

**Building Size**: 45 sqm **Land Size**: 670.3 sqm

View : https://www.gilmour.com.au/sale/nsw/hill

s/kellyville/residential/house/5620436

Gilmour

Gilmour Property Agents 02 9899 3311