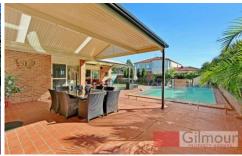

## **4 Christine Court KELLYVILLE NSW**

Sophisticated & substantial is this 45 square executive residence enviably positioned in a whisper quiet cul-de-sac within convenient access to all essential amenities. Set on 670sqm, this dual level home boasts four large bedrooms plus a separate study all with built-ins or walk-in robes and there are 2.5 contemporary bathrooms including the en-suite to the master retreat. Flooded with natural light which compliments the wealth of living space comprising of an oversized formal lounge & dining room, an upstairs games room/teenagers retreat, a separate TV/rumpus room and a private billiards room at the rear that could easily be utilized as a home theatre. The heart of the home is the tiled family room and the adjoining generously proportioned, new chefs kitchen with 40mm stone bench tops, gas cooking and stainless steel appliances. Continue out to the covered alfresco entertainment area at the rear that enjoys a lovely northerly aspect and is completed by 4 🚐 2 🔓 2 🗬