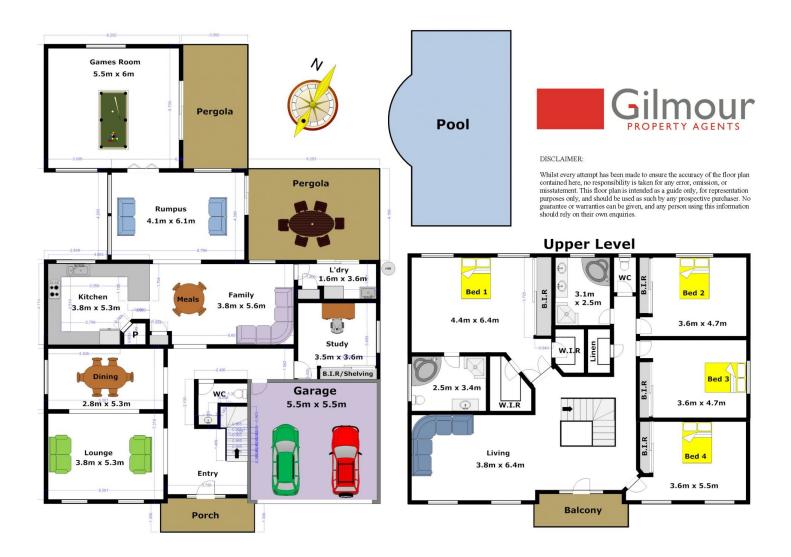

## **4 Christine Court KELLYVILLE NSW**

Sophisticated & substantial is this 45 square executive residence enviably positioned in a whisper quiet cul-de-sac within convenient access to all essential amenities. Set on 670sqm, this dual level home boasts four large bedrooms plus a separate study all with built-ins or walk-in robes and there are 2.5 contemporary bathrooms including the en-suite to the master retreat. Flooded with natural light which compliments the wealth of living space comprising of an oversized formal lounge & dining room, an upstairs games room/teenagers retreat, a separate TV/rumpus room and a private billiards room at the rear that could easily be utilized as a home theatre. The heart of the home is the tiled family room and the adjoining generously proportioned, new chefs kitchen with 40mm stone bench tops, gas cooking and stainless steel appliances. Continue out to the covered alfresco entertainment area at the rear that enjoys a lovely northerly aspect and is completed by 4 🚐 2 🔓 2 🗬

**Building Size**: 45 sqm **Land Size**: 670.3 sqm

View : https://www.gilmour.com.au/sale/nsw/hill

s/kellyville/residential/house/5620436

Gilmour

Gilmour Property Agents 02 9899 3311