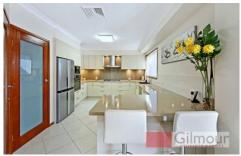

## **4 Christine Court KELLYVILLE NSW**

Sophisticated & substantial is this 45 square executive residence enviably positioned in a whisper quiet cul-de-sac within convenient access to all essential amenities. Set on 670sqm, this dual level home boasts four large bedrooms plus a separate study all with built-ins or walk-in robes and there are 2.5 contemporary bathrooms including the en-suite to the master retreat. Flooded with natural light which compliments the wealth of living space comprising of an oversized formal lounge & dining room, an upstairs games room/teenagers retreat, a separate TV/rumpus room and a private billiards room at the rear that could easily be utilized as a home theatre. The heart of the home is the tiled family room and the adjoining generously proportioned, new chefs kitchen with 40mm stone bench tops, gas cooking and stainless steel appliances. Continue out to the covered alfresco entertainment area at the rear that enjoys a lovely northerly aspect and is completed by 4 🚐 2 🔓 2 🗬