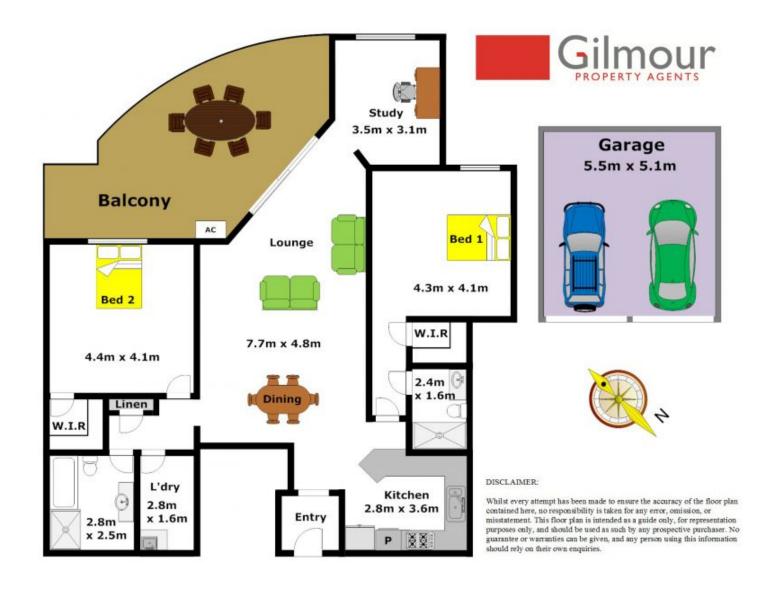

## 23/2-6 Sherwin Avenue CASTLE HILL NSW

If you're looking for stylish, modern living in the heart of Castle Hill, this lovely, second floor apartment ticks all the boxes. Offering two generous bedrooms with walk-in robes to both and two contemporary bathrooms including the en-suite to the master bedroom. With large open plan living areas plus a separate study/family room and the polyurethane & granite gas kitchen with stainless steel appliances will bring out your inner chef. Entertaining is a given when you have a covered balcony like this and the complex boasts a swimming pool & spa, kid's play section and a BBQ area. Other great features include split-system air-conditioning, video intercom and high ceilings. This property is 196sqm in total (approximately) including the large double lock-up garage plus a dedicated storage room for those bits & pieces. The apartment is currently rented but the lease has expired and the fantastic long term tenant would love to stay on. All within in a peaceful cul-de-sac