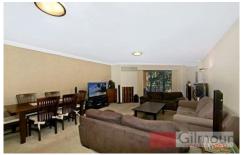

## 23/2-6 Sherwin Avenue CASTLE HILL NSW

If you're looking for stylish, modern living in the heart of Castle Hill, this lovely, second floor apartment ticks all the boxes. Offering two generous bedrooms with walk-in robes to both and two contemporary bathrooms including the en-suite to the master bedroom. With large open plan living areas plus a separate study/family room and the polyurethane & granite gas kitchen with stainless steel appliances will bring out your inner chef. Entertaining is a given when you have a covered balcony like this and the complex boasts a swimming pool & spa, kid's play section and a BBQ area. Other great features include split-system air-conditioning, video intercom and high ceilings. This property is 196sqm in total (approximately) including the large double lock-up garage plus a dedicated storage room for those bits & pieces. The apartment is currently rented but the lease has expired and the fantastic long term tenant would love to stay on. All within in a peaceful cul-de-sac