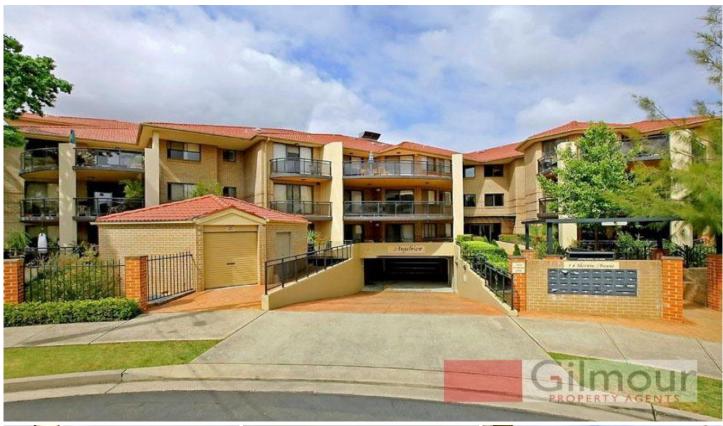

## 23/2-6 Sherwin Avenue CASTLE HILL NSW

If you're looking for stylish, modern living in the heart of Castle Hill, this lovely, second floor apartment ticks all the boxes. Offering two generous bedrooms with walk-in robes to both and two contemporary bathrooms including the en-suite to the master bedroom. With large open plan living areas plus a separate study/family room and the polyurethane & granite gas kitchen with stainless steel appliances will bring out your inner chef. Entertaining is a given when you have a covered balcony like this and the complex boasts a swimming pool & spa, kid's play section and a BBQ area. Other great features include split-system air-conditioning, video intercom and high ceilings. This property is 196sqm in total (approximately) including the large double lock-up garage plus a dedicated storage room for those bits & pieces. The apartment is currently rented but the lease has expired and the fantastic long term tenant would love to stay on. All within in a peaceful cul-de-sac