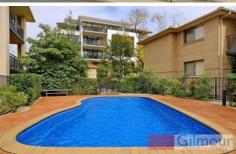

## 23/2-6 Sherwin Avenue CASTLE HILL NSW

If you're looking for stylish, modern living in the heart of Castle Hill, this lovely, second floor apartment ticks all the boxes. Offering two generous bedrooms with walk-in robes to both and two contemporary bathrooms including the en-suite to the master bedroom. With large open plan living areas plus a separate study/family room and the polyurethane & granite gas kitchen with stainless steel appliances will bring out your inner chef. Entertaining is a given when you have a covered balcony like this and the complex boasts a swimming pool & spa, kid's play section and a BBQ area. Other great features include split-system air-conditioning, video intercom and high ceilings. This property is 196sqm in total (approximately) including the large double lock-up garage plus a dedicated storage room for those bits & pieces. The apartment is currently rented but the lease has expired and the fantastic long term tenant would love to stay on. All within in a peaceful cul-de-sac