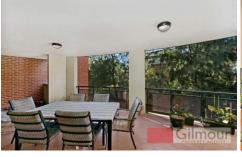

## 23/2-6 Sherwin Avenue CASTLE HILL NSW

If you're looking for stylish, modern living in the heart of Castle Hill, this lovely, second floor apartment ticks all the boxes. Offering two generous bedrooms with walk-in robes to both and two contemporary bathrooms including the en-suite to the master bedroom. With large open plan living areas plus a separate study/family room and the polyurethane & granite gas kitchen with stainless steel appliances will bring out your inner chef. Entertaining is a given when you have a covered balcony like this and the complex boasts a swimming pool & spa, kid's play section and a BBQ area. Other great features include split-system air-conditioning, video intercom and high ceilings. This property is 196sqm in total (approximately) including the large double lock-up garage plus a dedicated storage room for those bits & pieces. The apartment is currently rented but the lease has expired and the fantastic long term tenant would love to stay on. All within in a peaceful cul-de-sac