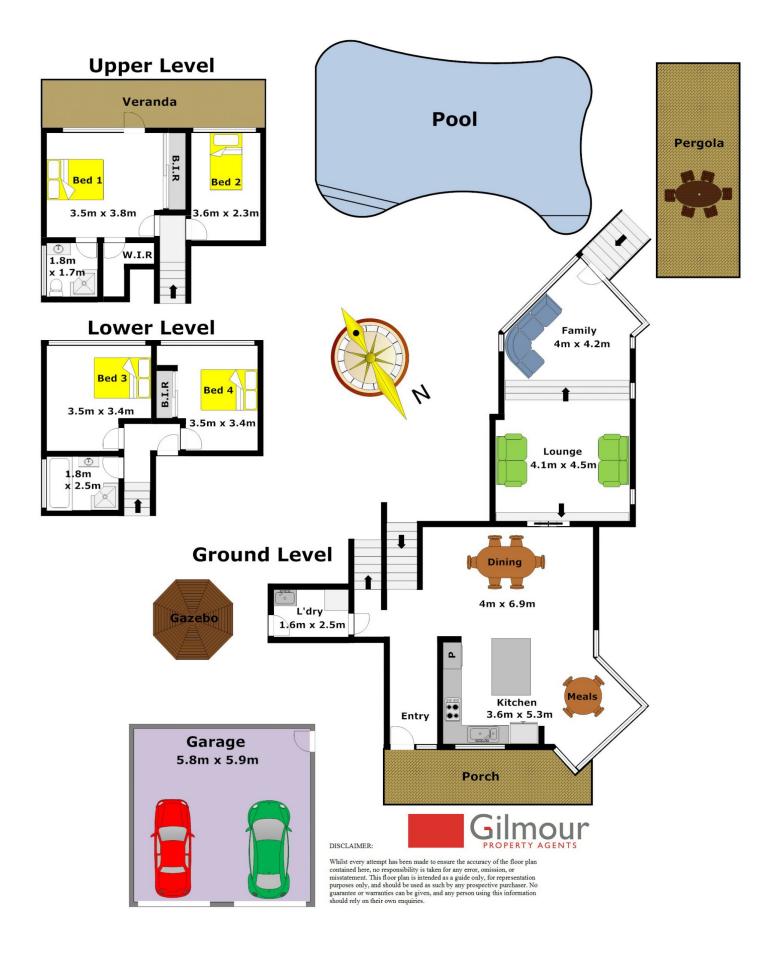

## 18 Ashford Avenue CASTLE HILL NSW

Located on a generous 929sqm block and backing a bush reserve & creek is this contemporary, split level family home. Sitting in a quiet street in a popular area of Castle Hill this home offers four generous bedrooms, and the master bedroom features a walk-in robe, an en-suite and private balcony access. Inviting & comfortable living areas consist of the lounge/rumpus room and an open plan dining/family area flowing out from the brand new kitchen that boasts glass splash backs & stainless steel appliances. The tranquil setting encourages you to sit back & relax from the large glass atrium that takes in the beautiful outlook and the sparkling in-ground pool. Whilst entertaining friends & family is made easy by the pergola & gazebo overlooking the landscaped yard. The many features of this delightful home include the double lock-up garage, raked ceilings and split system air-conditioning for temperature control. Close to all amenities including