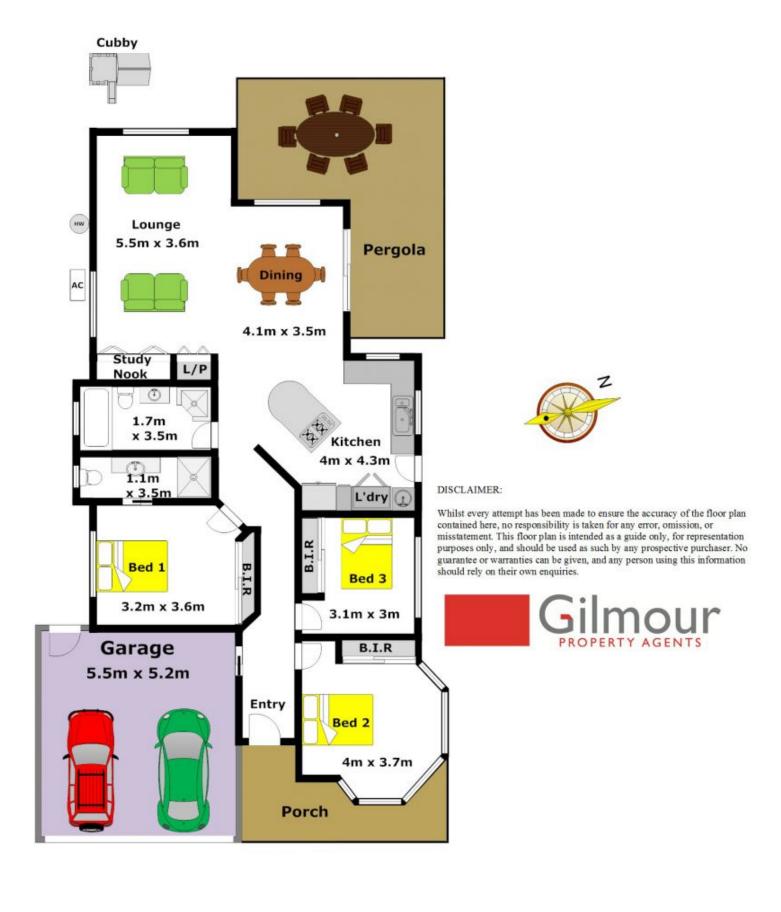

## 22 Kentia Court STANHOPE GARDENS NSW

Sitting in a quiet, family oriented cul-de-sac is this lovely single level that has been designed for modern, comfortable living. Offering three bedrooms with built-in robes to all and two contemporary bathrooms including the en-suite to the master bedroom. Come home to comfort and relax in the open plan lounge & dining area complete with a study nook and create culinary masterpieces in the gourmet kitchen with gas cooking, stainless steel appliances and an island bench. The kids will love playing in the low maintenance, fenced yard that boasts a cubby house and enjoy family BBQ's from the covered entertaining area. Completing the package of this great home is the split system air-conditioning and an oversized lock-up garage with internal access. Close to bus stops, parks, schools and Stanhope Village Shopping Centre and a short drive to Rouse Hill Town Centre.