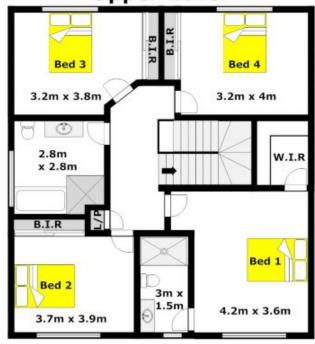

## **CASTLE HILL**

Calling all astute investors to this often sought but rarely found duplex positioned on the high side in the highly desirable New England estate. Boasting a dual level layout and four bedrooms, three with built-in robes and the master bedroom features a walk-in robe plus an en-suite. There are generously sized living areas of a lounge & dining room and a tiled family/meals room adjacent to the contemporary kitchen with gas cooking. Continue entertaining outside with covered & paved area that looks out onto the rear grassed yard. This is an ideal investment opportunity with a DHA lease attached at approximately \$2,826.36 per month and leased till 31 March, 2016. Also featuring an additional separate toilet, three split system air-conditioning units and a double lock-up garage with internal access. Positioned within walking distance to Castle Towers, schools, the local RSL and public transport including city & suburban bus routes plus the future train line. An opportunity like this

## DISCLAIMER:

Whilst every attempt has been made to ensure the accuracy of the floor plan contained here, no responsibility is taken for any error, omission, or misstatement. This floor plan is intended as a guide only, for representation purposes only, and should be used as such by any prospective purchaser. No guarantee or warranties can be given, and any person using this information should rely on their own enquiries.

## **Upper Level**

PROPERTY AGENTS