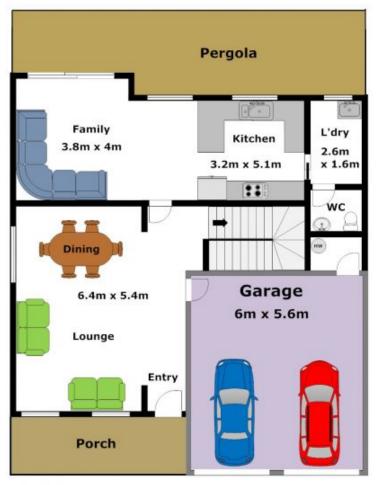

## **CASTLE HILL**

Calling all astute investors to this often sought but rarely found duplex positioned on the high side in the highly desirable New England estate. Boasting a dual level layout and four bedrooms, three with built-in robes and the master bedroom features a walk-in robe plus an en-suite. There are generously sized living areas of a lounge & dining room and a tiled family/meals room adjacent to the contemporary kitchen with gas cooking. Continue entertaining outside with covered & paved area that looks out onto the rear grassed yard. This is an ideal investment opportunity with a DHA lease attached at approximately \$2,826.36 per month and leased till 31 March, 2016. Also featuring an additional separate toilet, three split system air-conditioning units and a double lock-up garage with internal access. Positioned within walking distance to Castle Towers, schools, the local RSL and public transport including city & suburban bus routes plus the future train line. An opportunity like this

## DISCLAIMER:

Whilst every attempt has been made to ensure the accuracy of the floor plan contained here, no responsibility is taken for any error, omission, or misstatement. This floor plan is intended as a guide only, for representation purposes only, and should be used as such by any prospective purchaser. No guarantee or warranties can be given, and any person using this information should rely on their own enquiries.