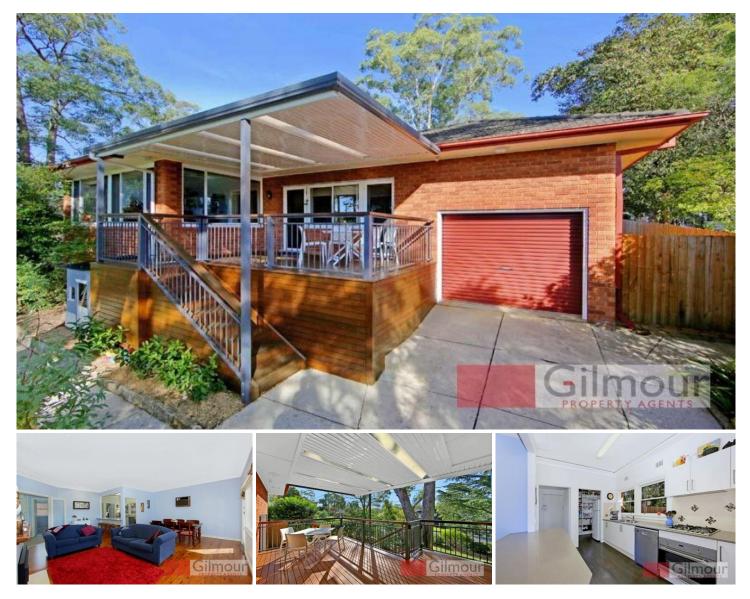

## 70 Church Street CASTLE HILL NSW

Located on the high side of a quiet, leafy street in popular East Excelsior locale is this delightful single level home that is full of character. Boasting 9 foot ceilings, polished timber floors and the generously proportioned master bedroom includes a built-in robe and flows effortlessly through to a north facing light filled study, nursery or quiet retreat. This homes sunny, north aspect brings ample light and warmth to the open plan living spaces, sunroom and covered hardwood deck that is perfect for outdoor entertaining. Enjoy cooking for the family from the gourmet CaesarStone kitchen comes complete with a gas cooktop, dishwasher and a walk-in-pantry. Split system air-conditioning and the welcoming gas fireplace helps make the ambient temperature inside pleasant all year round. The automatic drive through lock up garage gives access to the backyard and there is even room for the trampoline and cubby house on this 428sqm, easy care block. Excellent in condition &