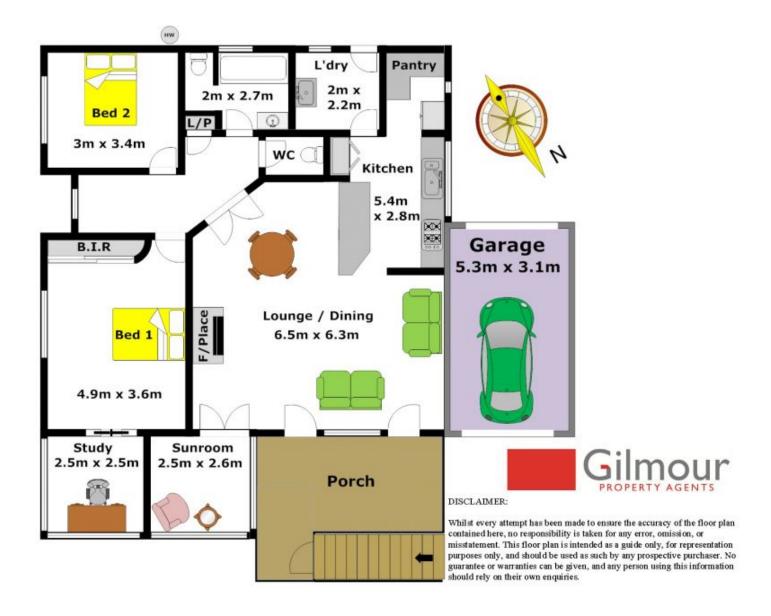

## 70 Church Street CASTLE HILL NSW

Located on the high side of a quiet, leafy street in popular East Excelsior locale is this delightful single level home that is full of character. Boasting 9 foot ceilings, polished timber floors and the generously proportioned master bedroom includes a built-in robe and flows effortlessly through to a north facing light filled study, nursery or quiet retreat. This homes sunny, north aspect brings ample light and warmth to the open plan living spaces, sunroom and covered hardwood deck that is perfect for outdoor entertaining. Enjoy cooking for the family from the gourmet CaesarStone kitchen comes complete with a gas cooktop, dishwasher and a walk-in-pantry. Split system air-conditioning and the welcoming gas fireplace helps make the ambient temperature inside pleasant all year round. The automatic drive through lock up garage gives access to the backyard and there is even room for the trampoline and cubby house on this 428sqm, easy care block. Excellent in condition &