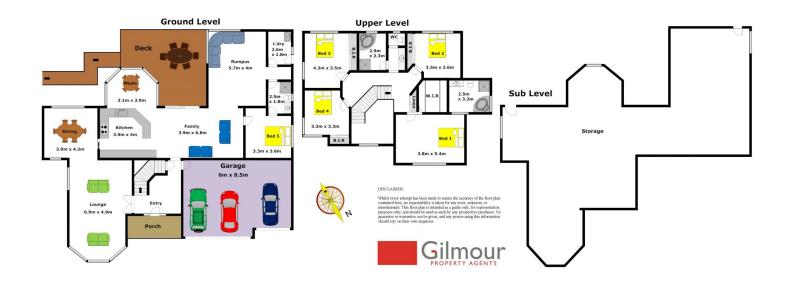

## 83 Yaringa Road CASTLE HILL NSW

Sitting proud & handsome in the popular Balintore Estate is this fantastic family home on a 702sqm block that boasts a tranquil bush backdrop. This substantial Masterbuilt residence was originally crafted in 1996 by Denton Homes, this is a fantastic opportunity offering substance, location, style and quality in one. Featuring five generous bedrooms and three bathrooms including two en-suites one of which adjoins the downstairs fifth bedroom providing a suitable setting for in-law accommodation or a home office. The polished floorboards throughout will perfectly compliment your furnishings and they also further enhance the high 9.5 foot ceilings in the huge formal lounge & dining room. Whilst the open plan kitchen which flows out to a meals & family area lets soul of the house shine through and takes in the lovely bush outlook plus there is a large separate rumpus room for the kids toys & gadgets. The sizable deck encourages private & peaceful entertaining and the