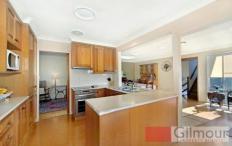

## 7 Blackett Drive CASTLE HILL NSW

Located in the highly sought after Roxborough Park estate is this fantastic family home on a large 910sqm block. Offering four bedrooms, each with a built-in robe and the private master suite occupies the upper level and boasts an en-suite & a balcony. The airy & bright living areas include a formal lounge & dining room featuring timber floorboards, a downstairs rumpus room and a family/meals area adjoining the contemporary kitchen. Continue out to the patio which overlooks the generous grassed yard that features a gazebo and lovely, established gardens. Other features include a double lock-up garage, two split system units ducted air-conditioning. air-conditioning and Conveniently accessible to shops, city transport, parks, the local pool & gym and located in the sought after Excelsior Public School catchment area plus walking distance to Baulkham Hills Selective High School. This is one not to miss, call today!