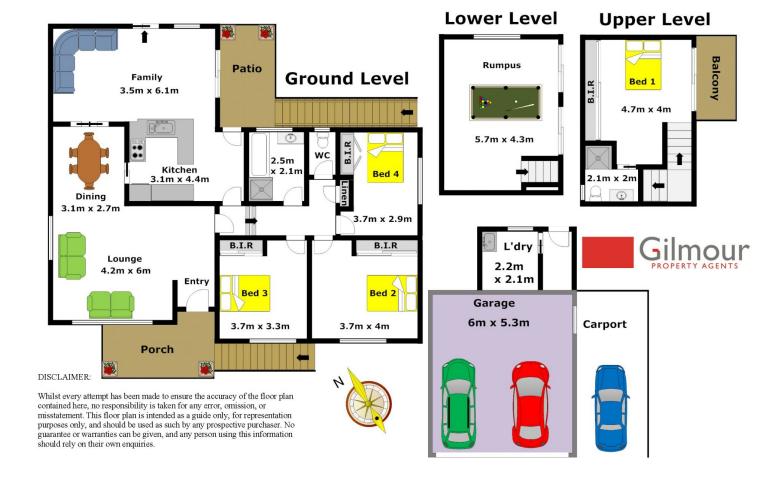

## 7 Blackett Drive CASTLE HILL NSW

Located in the highly sought after Roxborough Park estate is this fantastic family home on a large 910sqm block. Offering four bedrooms, each with a built-in robe and the private master suite occupies the upper level and boasts an en-suite & a balcony. The airy & bright living areas include a formal lounge & dining room featuring timber floorboards, a downstairs rumpus room and a family/meals area adjoining the contemporary kitchen. Continue out to the patio which overlooks the generous grassed yard that features a gazebo and lovely, established gardens. Other features include a double lock-up garage, two split system units ducted air-conditioning. air-conditioning and Conveniently accessible to shops, city transport, parks, the local pool & gym and located in the sought after Excelsior Public School catchment area plus walking distance to Baulkham Hills Selective High School. This is one not to miss, call today!

4 🚐 2 🚔 2 🗬

Land Size: 910 sqm

View : https://www.gilmour.com.au/sale/nsw/hills/c

astle-hill/residential/house/5620458

Gilmour

Gilmour Property Agents 02 9899 3311