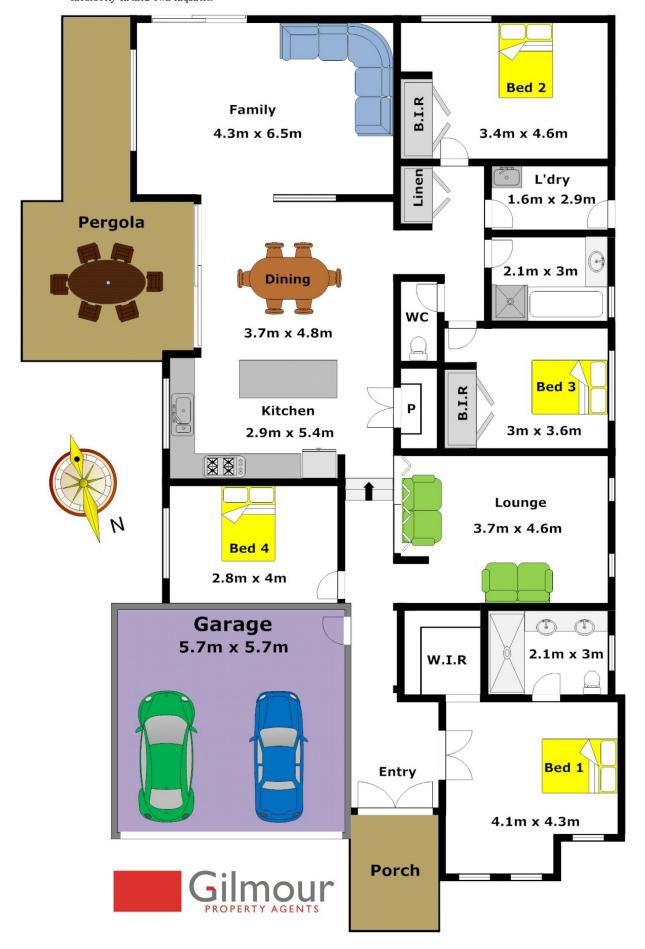

## 19 Honeyeater Crescent BEAUMONT HILLS NSW

This modern single level home features high quality finishes and is situated within minutes walk to schools, shops, parks and transport. The functional layout flows smoothly from room to room with the heart of the home being a thoroughly modern, polyurethane kitchen featuring CaesarStone bench tops and stainless steel appliances. There are three large bedrooms with an en-suite and walk in robe to the main, built-ins to two of the others and a separate fourth bedroom/study. Ample light filled living space with a large formal lounge, family room and an open meals area. The quality continues with high ceilings throughout and polyurethane and CaesarStone bathrooms. Other extras include a double automatic garage, 1.5kw solar system, ducted reverse cycle air-conditioning, alarm system and a covered rear entertaining area with external gas and power points, perfect for entertaining! Beautifully presented, this 6 year old family home is located in a quiet

## 4 🕒 2 🔓 2 🖨

Land Size: 480 sqm

View : https://www.gilmour.com.au/sale/nsw/hills/b

eaumont-hills/residential/house/5620467

Gilmour

Gilmour Property Agents 02 9899 3311

## DISCLAIMER:

Whilst every attempt has been made to ensure the accuracy of the floor plan contained here, no responsibility is taken for any error, omission, or misstatement. This floor plan is intended as a guide only, for representation purposes only, and should be used as such by any prospective purchaser. No guarantee or warranties can be given, and any person using this information should rely on their own enquiries.