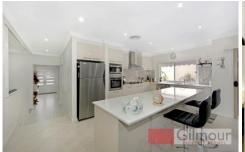

## 19 Honeyeater Crescent BEAUMONT HILLS NSW

This modern single level home features high quality finishes and is situated within minutes walk to schools, shops, parks and transport. The functional layout flows smoothly from room to room with the heart of the home being a thoroughly modern, polyurethane kitchen featuring CaesarStone bench tops and stainless steel appliances. There are three large bedrooms with an en-suite and walk in robe to the main, built-ins to two of the others and a separate fourth bedroom/study. Ample light filled living space with a large formal lounge, family room and an open meals area. The quality continues with high ceilings throughout and polyurethane and CaesarStone bathrooms. Other extras include a double automatic garage, 1.5kw solar system, ducted reverse cycle air-conditioning, alarm system and a covered rear entertaining area with external gas and power points, perfect for entertaining! Beautifully presented, this 6 year old family home is located in a quiet