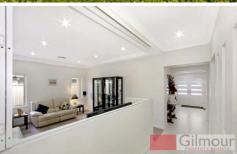

## 19 Honeyeater Crescent BEAUMONT HILLS NSW

This modern single level home features high quality finishes and is situated within minutes walk to schools, shops, parks and transport. The functional layout flows smoothly from room to room with the heart of the home being a thoroughly modern, polyurethane kitchen featuring CaesarStone bench tops and stainless steel appliances. There are three large bedrooms with an en-suite and walk in robe to the main, built-ins to two of the others and a separate fourth bedroom/study. Ample light filled living space with a large formal lounge, family room and an open meals area. The quality continues with high ceilings throughout and polyurethane and CaesarStone bathrooms. Other extras include a double automatic garage, 1.5kw solar system, ducted reverse cycle air-conditioning, alarm system and a covered rear entertaining area with external gas and power points, perfect for entertaining! Beautifully presented, this 6 year old family home is located in a quiet