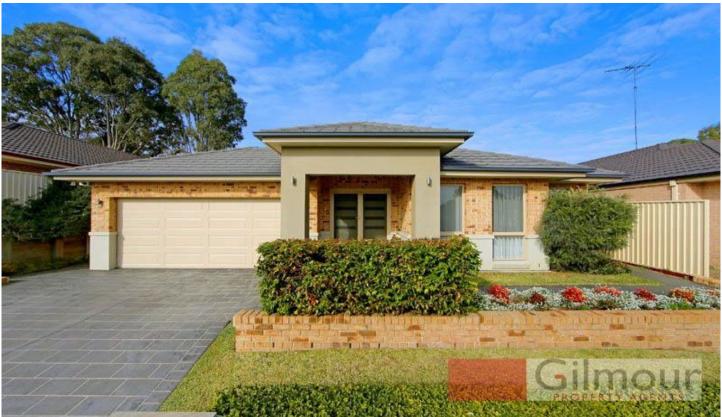

## 19 Honeyeater Crescent BEAUMONT HILLS NSW

This modern single level home features high quality finishes and is situated within minutes walk to schools, shops, parks and transport. The functional layout flows smoothly from room to room with the heart of the home being a thoroughly modern, polyurethane kitchen featuring CaesarStone bench tops and stainless steel appliances. There are three large bedrooms with an en-suite and walk in robe to the main, built-ins to two of the others and a separate fourth bedroom/study. Ample light filled living space with a large formal lounge, family room and an open meals area. The quality continues with high ceilings throughout and polyurethane and CaesarStone bathrooms. Other extras include a double automatic garage, 1.5kw solar system, ducted reverse cycle air-conditioning, alarm system and a covered rear entertaining area with external gas and power points, perfect for entertaining! Beautifully presented, this 6 year old family home is located in a quiet

## 4 🕒 2 🔓 2 🖨

Land Size: 480 sqm

View : https://www.gilmour.com.au/sale/nsw/hills/b

eaumont-hills/residential/house/5620467

Gilmour

Gilmour Property Agents 02 9899 3311