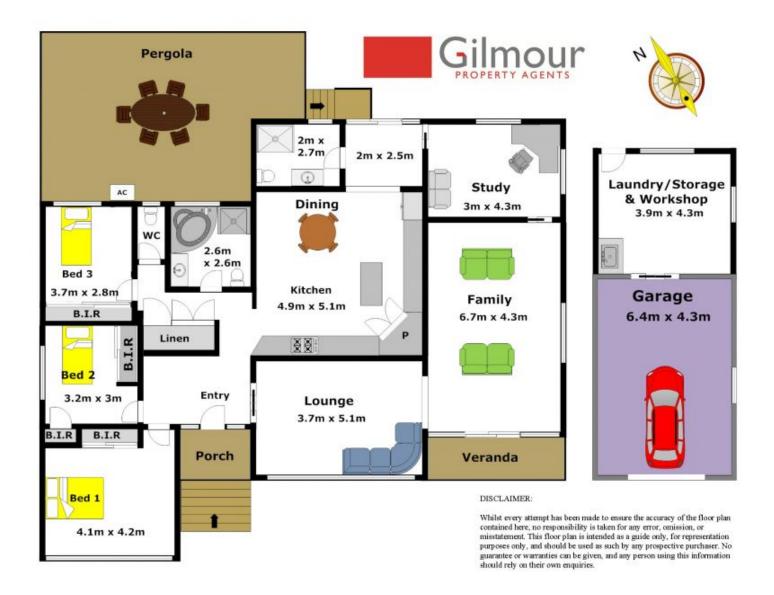

## 17 Blackett Drive CASTLE HILL NSW

Located on the high side a quiet street is this neat & tidy family home that has so much to offer. All three bedrooms offer built in wardrobes and there is a separate study as well. There is loads of living space with a generous lounge room, a dining area off the Tasmanian Oak & 20mm Granite kitchen that features heaps of cupboards & preparation area and the great size family room has district views. Enjoy the lovely sunny north aspect to the back yard that has plenty of room for the kids to play or simply relax under the covered entertainment area & host a BBQ with family or friends. The main bathroom has been renovated and includes a spa bath & a toilet, the second bathroom helps with the morning rush to get ready and there is an additional separate toilet too. The ducted air conditioning helps to mediate the seasonal variations in temperature and there is a large lock up garage for the car & a storage room/workshop behind this incorporating the laundry. All