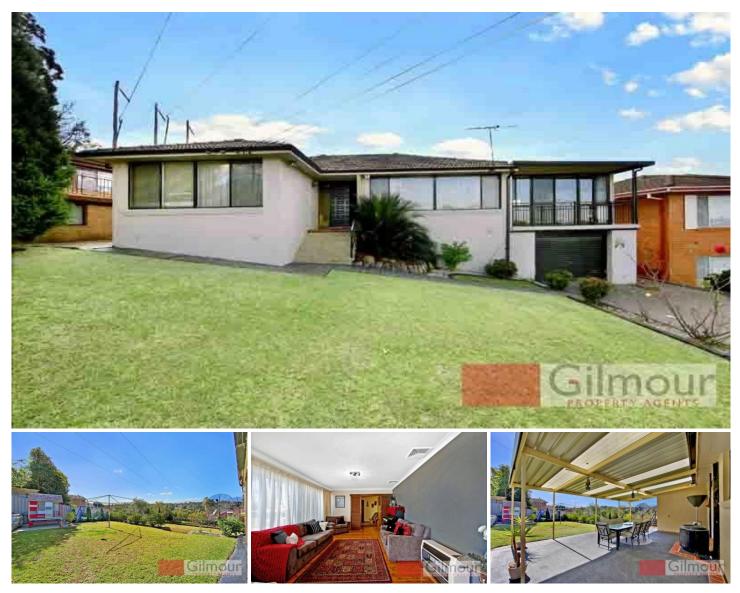

## 17 Blackett Drive CASTLE HILL NSW

Located on the high side a quiet street is this neat & tidy family home that has so much to offer. All three bedrooms offer built in wardrobes and there is a separate study as well. There is loads of living space with a generous lounge room, a dining area off the Tasmanian Oak & 20mm Granite kitchen that features heaps of cupboards & preparation area and the great size family room has district views. Enjoy the lovely sunny north aspect to the back yard that has plenty of room for the kids to play or simply relax under the covered entertainment area & host a BBQ with family or friends. The main bathroom has been renovated and includes a spa bath & a toilet, the second bathroom helps with the morning rush to get ready and there is an additional separate toilet too. The ducted air conditioning helps to mediate the seasonal variations in temperature and there is a large lock up garage for the car & a storage room/workshop behind this incorporating the laundry. All