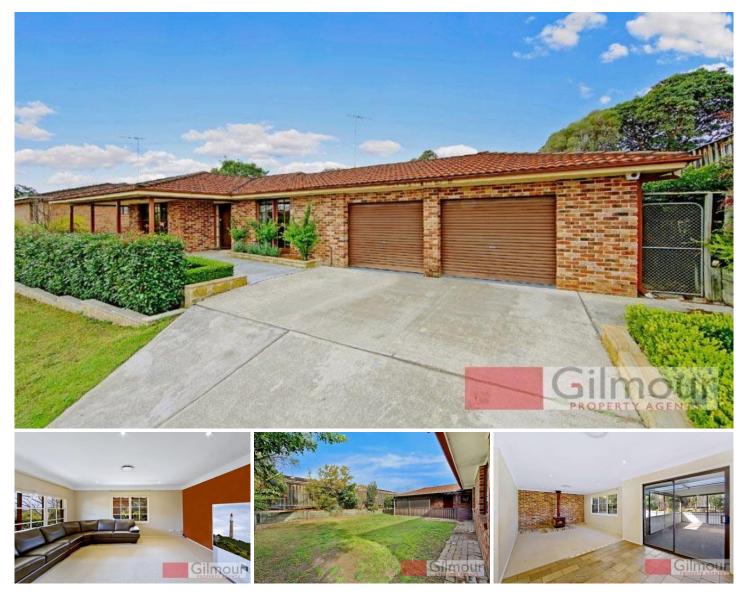

## 4 Turret Place CASTLE HILL NSW

This fantastic single level family home is located on the high side of a cul-de-sac in the popular Knightsbridge Estate on a level 729.8sqm block. Offering four large bedrooms, three have built-in robes and the master bedroom features an enviable walk-in robe plus an en-suite. There is spacious living comprising of a formal dining room, a family/rumpus room and an open plan lounge & meals area with a fireplace adjoining the kitchen. Enjoy private entertaining from the lovely & safe grassed backyard that is overlooked by an enclosed sunroom. Rounding off the great features of this home is the ducted reverse cycle air-conditioning and an automatic double lock-up garage with internal access. Convenient to all amenities with a short stroll to Samuel Gilbert Public, Knightsbridge Shopping Centre, city bus stop and close to the future train station. An in demand location such as this requires fast action, call today!