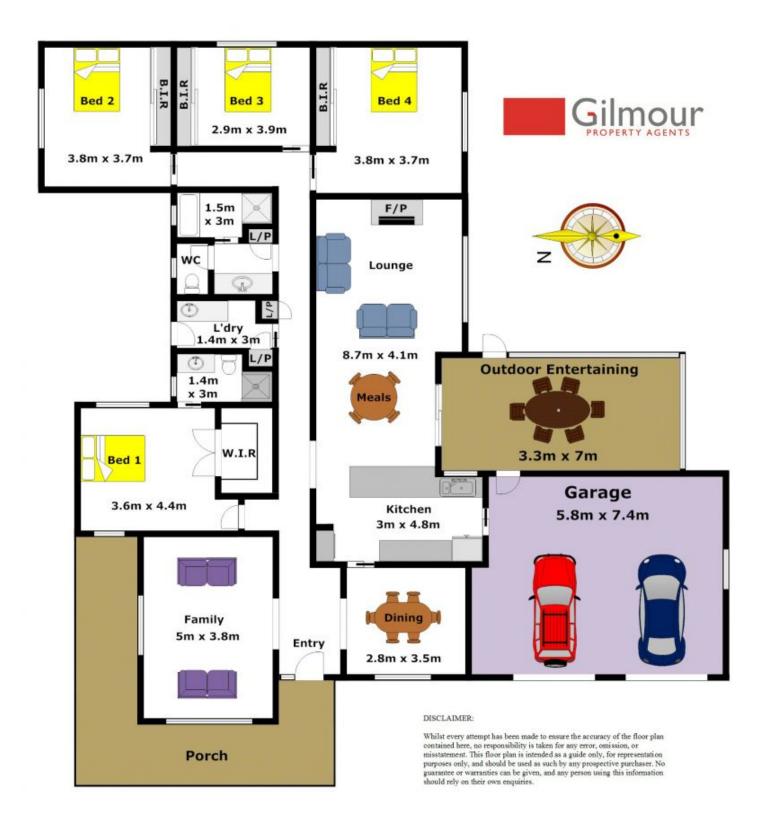

## 4 Turret Place CASTLE HILL NSW

This fantastic single level family home is located on the high side of a cul-de-sac in the popular Knightsbridge Estate on a level 729.8sqm block. Offering four large bedrooms, three have built-in robes and the master bedroom features an enviable walk-in robe plus an en-suite. There is spacious living comprising of a formal dining room, a family/rumpus room and an open plan lounge & meals area with a fireplace adjoining the kitchen. Enjoy private entertaining from the lovely & safe grassed backyard that is overlooked by an enclosed sunroom. Rounding off the great features of this home is the ducted reverse cycle air-conditioning and an automatic double lock-up garage with internal access. Convenient to all amenities with a short stroll to Samuel Gilbert Public, Knightsbridge Shopping Centre, city bus stop and close to the future train station. An in demand location such as this requires fast action, call today!