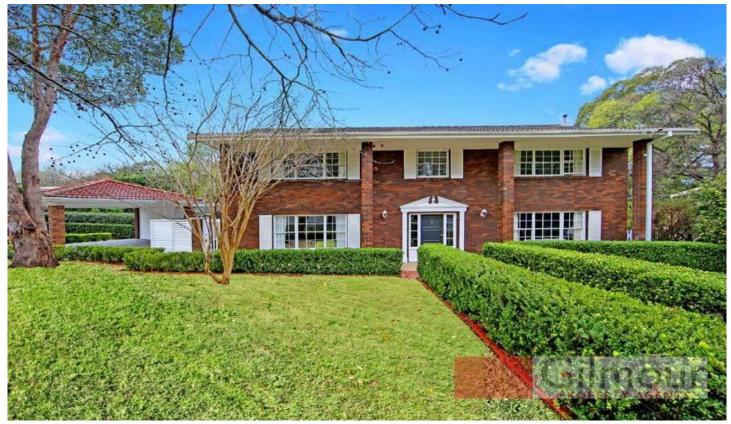

## 41 Brunette Drive CASTLE HILL NSW

Located in the popular East Excelsior locale in a quiet drive opposite a lovely park this fully renovated family home. Sitting on a fantastic & private 1499sqm block and boasting five double sized bedrooms, there are walk-in or built-in robes to four and the master bedroom also features a renovated en-suite. The home is light, bright, fresh & airy with large living areas consisting of a formal lounge room & a dining room, a separate rumpus room and a family/meals area off the American Oak kitchen with new appliances. Enjoy a haven for entertaining with the relaxing courtyard and covered area that is ideal for BBQ's with family and friends plus the amazing backyard will keep the kids active and includes a cubby house for their enjoyment. An artists studio is also nearby to create your next masterpiece and the double carport looks after the cars. The main bathroom has been renewed along with the carpet & paint and the air-conditioning upstairs provides temperature control.