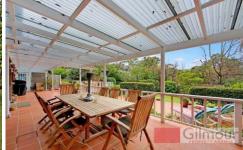

## 41 Brunette Drive CASTLE HILL NSW

Located in the popular East Excelsior locale in a quiet drive opposite a lovely park this fully renovated family home. Sitting on a fantastic & private 1499sqm block and boasting five double sized bedrooms, there are walk-in or built-in robes to four and the master bedroom also features a renovated en-suite. The home is light, bright, fresh & airy with large living areas consisting of a formal lounge room & a dining room, a separate rumpus room and a family/meals area off the American Oak kitchen with new appliances. Enjoy a haven for entertaining with the relaxing courtyard and covered area that is ideal for BBQ's with family and friends plus the amazing backyard will keep the kids active and includes a cubby house for their enjoyment. An artists studio is also nearby to create your next masterpiece and the double carport looks after the cars. The main bathroom has been renewed along with the carpet & paint and the air-conditioning upstairs provides temperature control.