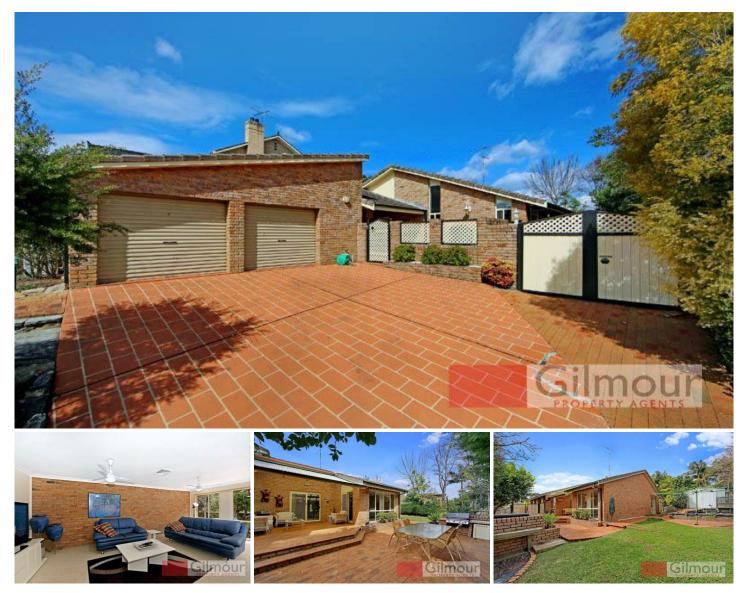

## 12 Jordana Place CASTLE HILL NSW

Ideally positioned in a quiet, tree lined cul-de-sac the highly desirable Castlewood Estate is this immaculately presented, single level family home. Set on 905sqm and boasting an elevated position, the home features four bedrooms with built-in robes to all & a large en-suite to the master bedroom. There is a wealth of spacious living areas comprising of a formal lounge & dining room with vaulted ceilings, a family/meals room and a large separate rumpus room. Whilst the heart of the home is the spacious kitchen that is completed by a double oven, Smeg hot plates, a Asko dishwasher and an under bench water filter system. You'll love alfresco entertaining from the totally private, paved area that looks onto the landscaped gardens & yard including a veggie patch which are easy to look after with the 4500L water tanks & irrigation system. This fully fenced home is complimented by a garden shed, ducted air conditioning, an oversized automatic double lock-up garage

## 4 🛤 2 🚔 2 🚘

View

- Land Size : 905 sqm
  - : https://www.gilmour.com.au/sale/nsw/hills/c astle-hill/residential/house/5620475

Craig Alexis 02 9899 3311

https://www.gilmour.com.au Just another WordPress site