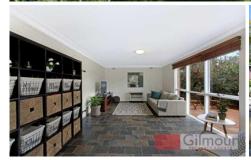

## 19 Roxborough Park Road BAULKHAM HILLS NSW

Situated within the highly sought after Excelsior Public catchment is this spacious, split level family home on 695.6sqm. Offering four bedrooms, three with built-in robes and two bathrooms including the en-suite to the master bedroom. Come home and relax in the contemporary separate lounge room and enjoy meals with friends & family in the large dining room with raked ceilings that adjoins the timber kitchen featuring gas cooking. An emphasis on alfresco entertaining is here with the huge covered area that allows you to watch over the kids playing in the large yard that is also private and fenced. With all the creature comforts to make the house a home such as air-conditioning throughout, gas heating outlets, a workshop sized garden shed and a carport. Close & convenient to shops, popular schools, sporting fields, the local pool and public transport including city & suburban bus routes. Best of all it can be yours, call today to inspect!