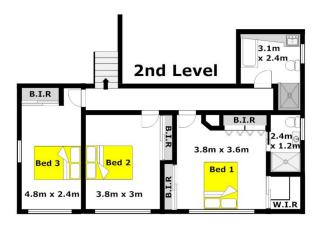

## Carport 5.2m x 4.1m Bed 4 4.7m x 2.9m Entry Porch Lounge 3.7m x 6m

## Pergola L'dry 1.5m x 2.5m Dining 3.7m x 5m