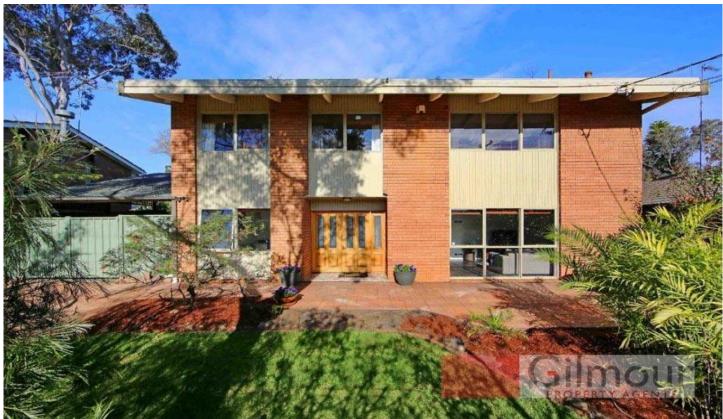

## 19 Roxborough Park Road BAULKHAM HILLS NSW

Situated within the highly sought after Excelsior Public catchment is this spacious, split level family home on 695.6sqm. Offering four bedrooms, three with built-in robes and two bathrooms including the en-suite to the master bedroom. Come home and relax in the contemporary separate lounge room and enjoy meals with friends & family in the large dining room with raked ceilings that adjoins the timber kitchen featuring gas cooking. An emphasis on alfresco entertaining is here with the huge covered area that allows you to watch over the kids playing in the large yard that is also private and fenced. With all the creature comforts to make the house a home such as air-conditioning throughout, gas heating outlets, a workshop sized garden shed and a carport. Close & convenient to shops, popular schools, sporting fields, the local pool and public transport including city & suburban bus routes. Best of all it can be yours, call today to inspect!